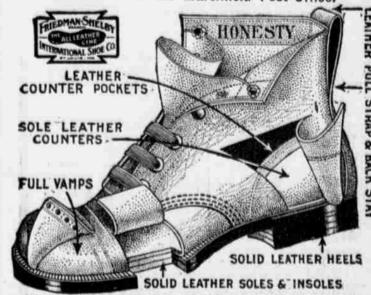

## C. Penney

Next Door to the Marshfield Post-Office.

Have you tried a pair of the OLD HONESTY, the shoe that is all leather. Just the thing for ranch and mill work. \$4.00 value, Our price ...... \$3.50 A Better one in tan and black, \$3.50 value. Our price. . . \$2.08