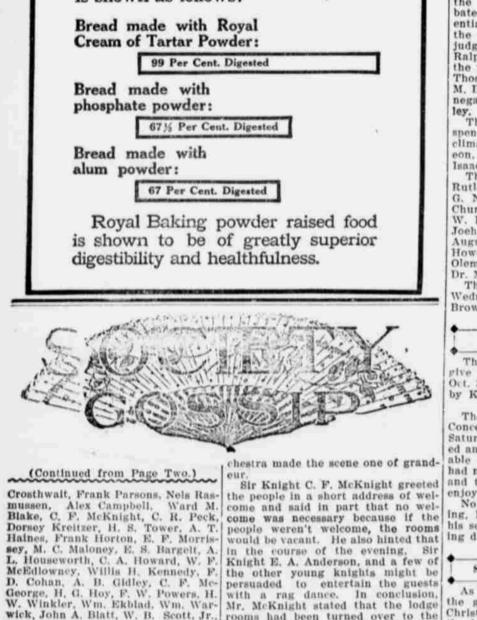

An equal quantity of bread (biscuit) was made with each of three different kinds of baking powder-cream of tartar, phosphate, and alum-and submitted separately to the action of the digestive fluid, each for the same length of time.