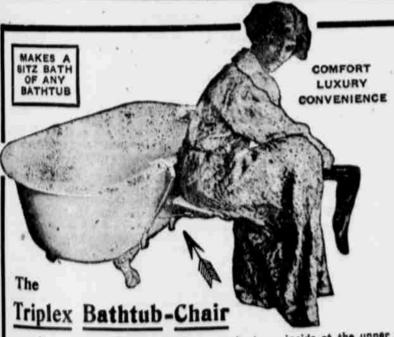

It is a luxury in the bath as it can be hung inside at the upper end of the tub giving greater convenience while bathing. Fits inside or outside, or at either end and is so made that it adjusts to fit any bathiub. Nothing to fasten—just place it where you want it and turn down the seat. Nothing to get out of order—will last for generations. Felds up out of the way when not in use.

The chair is so easy to manipulate, that it can be used by the smallest child and is so strongly built that it will comfortable support the heaviest adult. The Triplex Bathtub-Chair is highly recommended by hotel managers, hospitals and sanitariums throughout the United States.

Made with all parts nickel plated, both inside and out, highly polished and guaranteed not to rust. Hardwood seat is heavily coated with a permanent enamel making the Triplex Bathtub-Chair an article whose handsome appearance will beautify any bathroom.

Style 1—solid metal, heavily nickel plated \$1.50 Style 2—tubular metal, heavily nickel plated \$2.00 Style 3—all solid brass,

heavily nickel plated \$3.00 MANUFACTURED EXCLUSIVELY BY THE TRIPLEX BATHTUB-SHAR GO., MAIN OFFICE, 218 LACKAWANNA AVENUE, SGRANTON, PENNA., U. S. A. Can be purchased at any of these steres.