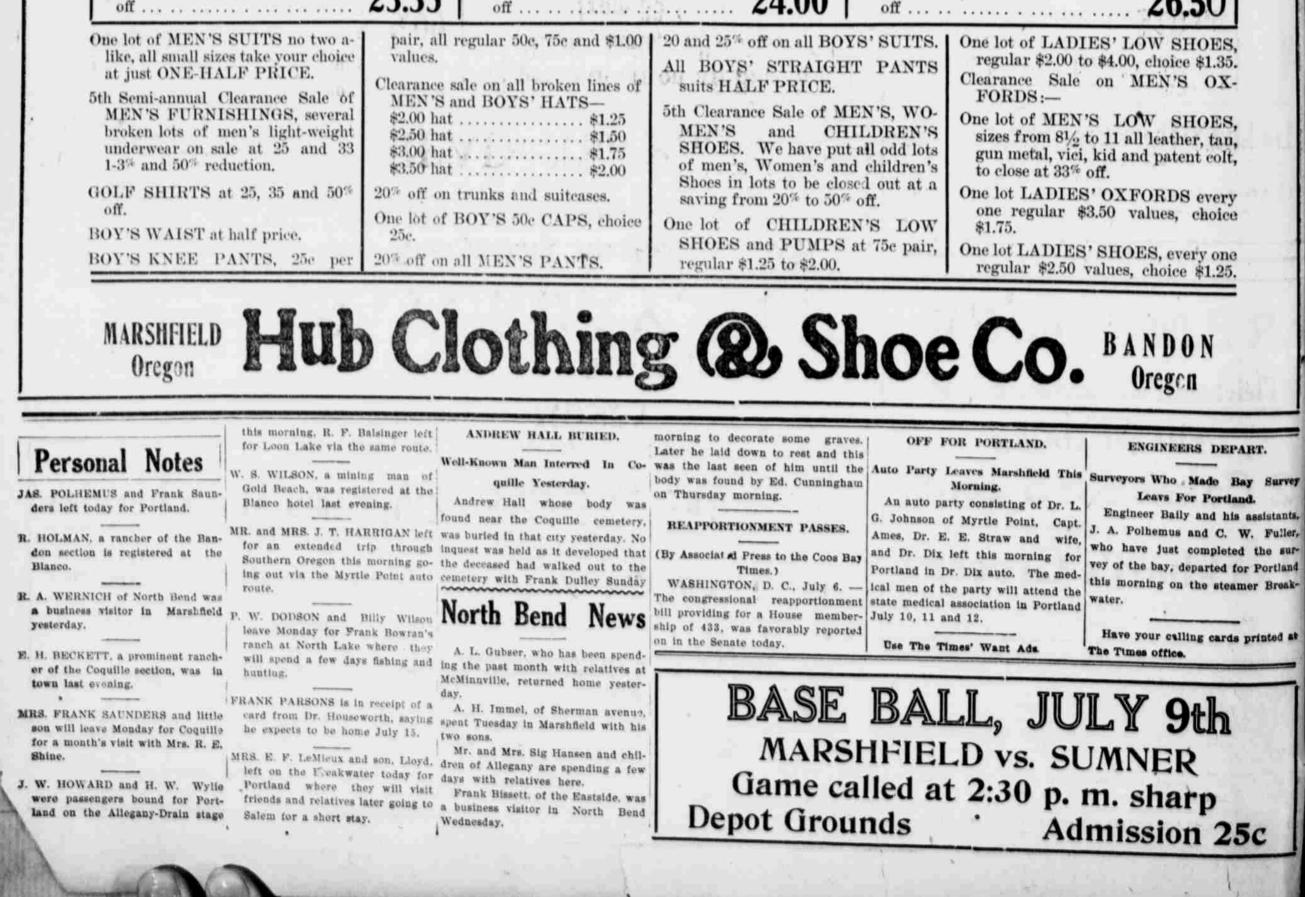

## Mens' Suits READ---The Prices---READ Mens' Suits

| 33 1-3 per cent off on all Light<br>Colored Mens' Suits | 20 per cent on on an blac and             | 25 per cent off on all Mens' Dark Wor-<br>sted and Scotch Tweed uits |
|---------------------------------------------------------|-------------------------------------------|----------------------------------------------------------------------|
| Men's \$13.50 I ight suit 33% \$ 9.00                   | Black Suits, all sizes<br>from 33 to 46   | Men's \$12.50, 25% \$19.00                                           |
| Men's \$16.50 Light suit 33% 11.00                      | Men's \$13.50 Blue serge suit 20% \$10.80 | Men's \$15.00, 25% 11.25                                             |
| Men's \$18.00 Light suit 33% 12.00                      | Men's \$16.50 Blue serge suit 20% 13.20   | Men's \$18.00, 25% 13.50                                             |
| Men's \$22.50 Light suit 33% 15.00                      |                                           | Men's \$20.00, 25% 15.00                                             |
| Men's \$25.00 Light suit 33% 16.65                      | off                                       | Men's \$25.00, 25% 18.75                                             |
| Men's \$30,00 Light suit 33 <sup>th</sup> 20.00         | Men's \$25.00 Blue serge suit 20% 20.00   | Men's \$30.00, 25%                                                   |
| Men's \$35.00 Light suit 33% 23.35                      | Men's \$30.00 Blue serge suit 20% 24.00   | Men's \$35.00, 25% 26.50                                             |