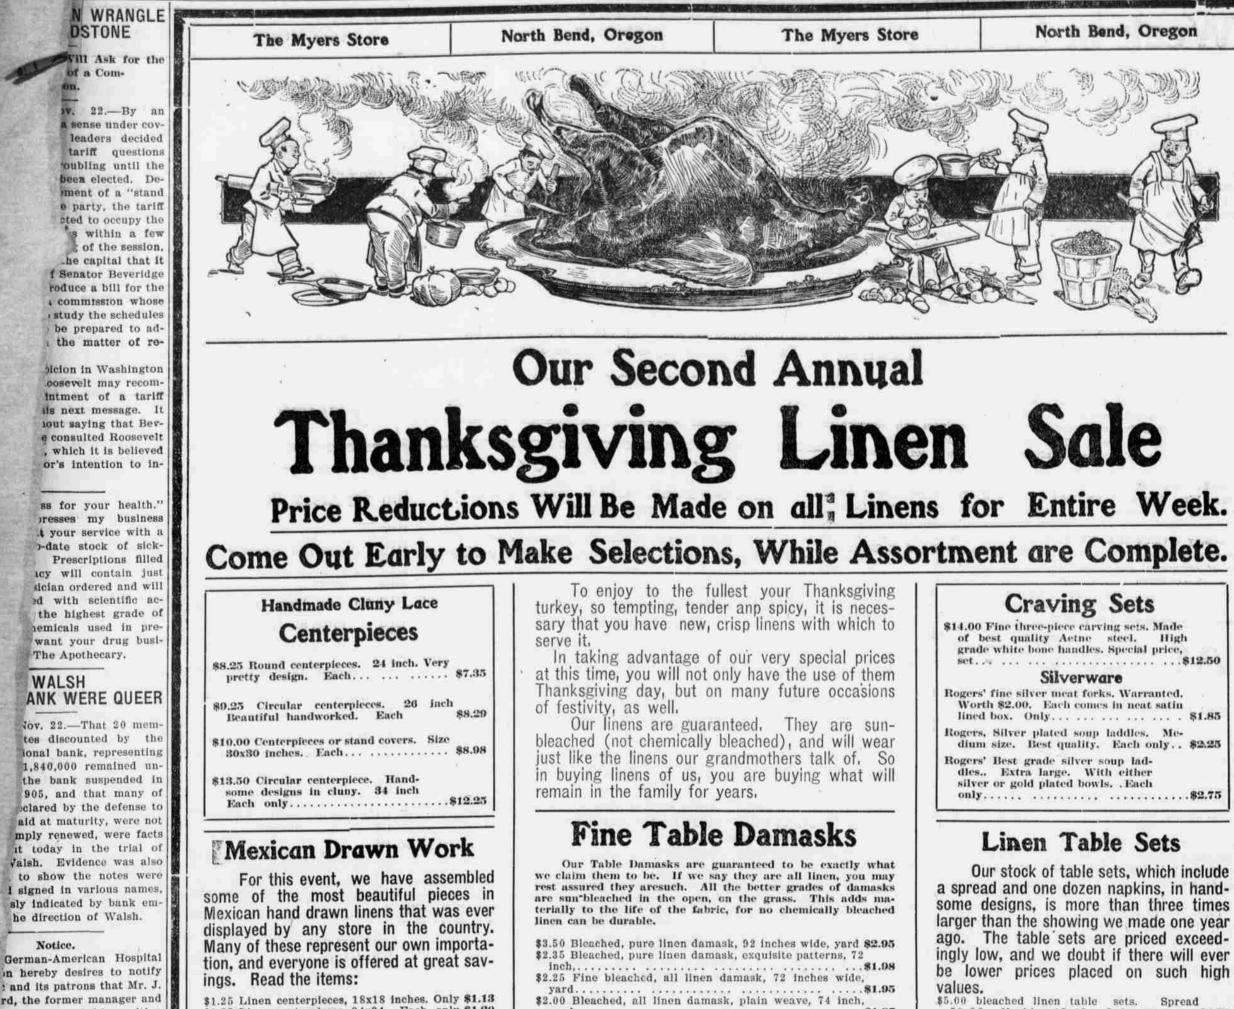

THE DAILY COOS BAY TIMES, MARSHFIELD, OREGON, SUNDAY, NOVEMBER 24, 1907.

\$1.25 Linen centerpleces, 18x18 inches. Only \$1.13 \$1.25 Linen centerpieces, 18x13 inches. Only \$1.35 \$1.35 Linen centerpieces, 24x24. Each, only \$1.20 \$1.50 Linen tea cloths, 29x29. Each.......\$1.35 \$1.65 Tea cloths, in attractive Mexican drawn work, 30x30...........\$1.48 \$1.75 Centerpieces, size 30x30. Each, only...\$1.60 \$2.00 Lunch cloths. 34x34. Each only....\$1.80