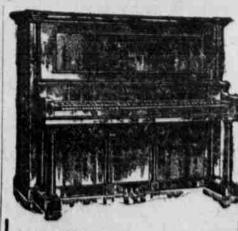

### A. B. CHASE PLAYER-PIANO

Does not enlarge the instrument or change style of case; mechanism all below keyboard; operates piano action abstract direct, and precisely as regular plano keys do, securing the same expression as the artist can by hand; can be entirely removed from the plano in five minutes's time, and

that without the use of a screw driver. Write for Free Booklet

SHERMAN, CLAY & CO.

SPOKANE, SEATTLE,