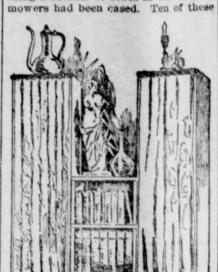

SILA J. DAY.

IT EXPANDS THE PACIFIC CO., PORTLAND, OREGON

summer cottage the following, with illustrations, occurs;

A very pretty bookcase was made by using a number of boxes in which lawn

MADE FROM LAWN MOWER CASES. is the greatest of all tonics, and you will find the appetite improves at once, strength secured by good luck from the country hardware store were stained wood green and arranged in three tiers, four on either side and two in the middle. The lower boxes were screwed to the returns, and nervousness vanishes as new baseboard, and when the shelves were rich pure blood once more circulates filled with books the case was quite firm. A large ivory colored plaster S. S. S. is the only purely vegetable cast was put in the niche formed by fastened to the two end tiers and yelsides gave a necessary bit of color. The bookcase was regarded as the prize piece of furniture.