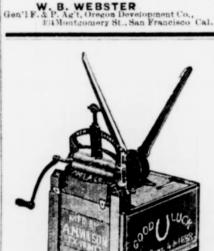

T. E. Hogg, Receiver,

TOLO

Gen'l F. & P. Ag't, O. P. R. R. Co, Corvallis, Oregon NE PLUS ULTRA.

C. C. HOCUE.

the Meadows Sawmill in Jackson county 1852 GOOD LUCK WASHING MACHINE by A.M. Willson of Greenleaf, Kansas, and w say to the public that we have the Best and Most Durable Machine