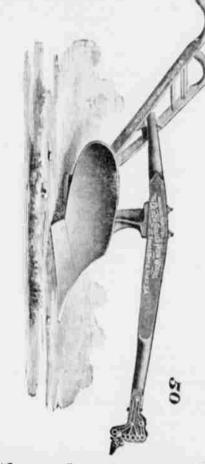

[The alleged pistol was an ingenious model of a navy revolver. It was made out of a roasted potato for a galien, 5th and Blair streets, Eu-gene, Oregon. Made by I M Francis. All erders by stage, freight or express his suspenders for a sight, while will receive a stage. chamber was made from a piece of boiled potato, and the leaden messenger were pieces of burnt contains no drugs or poison except bones, and the whole was covered with

> It can be seen at the sheriff's office, and is well worth one's time to ex