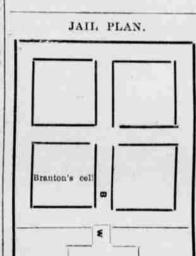

All at once Branton exclaimed:

"You sre a Christian aint you Mr Withere?"

("Branton cell" is where he is confined: "B s for Branton in the coridor: "W" is where the sheriff was sitting in his chair.)

Mr Withers answered, "yes." "If you were in here wouldn't you get out if it was possible,"