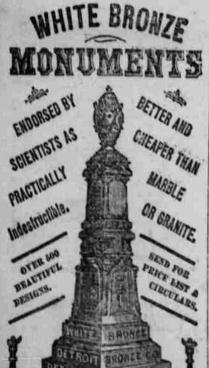

# W. H. DELANO.

Headstones and Tombs finished in American or Italian Marble.

Stone Work and Cemetery Enclosures.

Scotch and American Granite Monuments.

Persons at a distance will be furnished with prices and designs to select from on application.

All work warranted.

Please call and examine my work and get prices before purchasing elsewhere. IRON AND WIRE FENCING Furnished at manufacturers' prices to my customers only.

Shop on 8th street near Sloan' Stable.