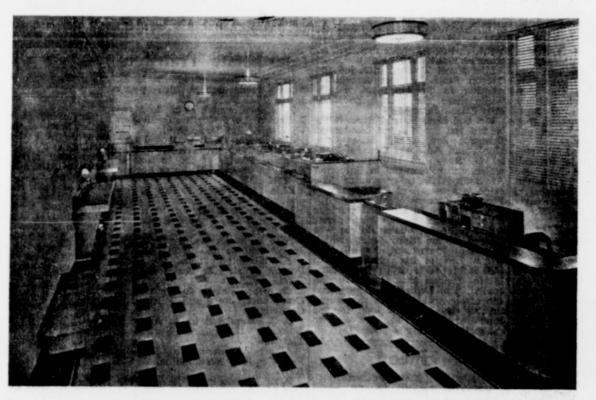

## Announces the Opening of Its New Banking Quarters

To which its Depositors, Clients and Friends are invited Saturday, Jan. 8 - 3 to 10 p.m.

Washington County's Most Modern Bank Building...

THAT HAS been the objective of the Commercial National Bank officers and directors during the planning and process of remodeling. Now we invite you—who have made these improvements possible—to see how we have realized our objective.

New modern fixtures . . . new pleasing interior . . . new conveniences for patrons . . . new, spacious vaults! We offer them for your use with pride and satisfaction.

Steady Bank Gains

New, Modern Plant!