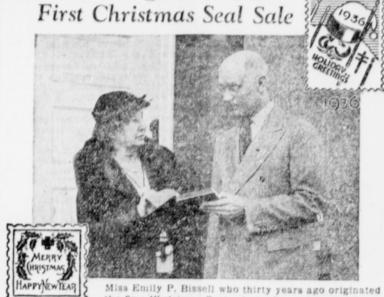

Farmers' Cash Store Feed - Seed - Wool - Poultry Telephone 3061

1,000 Choice Corn-Fed

Must be Sold by Christmas

the first Christmas Seal sale in this country is shown above with Leigh Mitchell Hodges, then a columnist on the Philadelphia North American and her enthusi-

astic backer in selling penny stamps to raise money to fight tuberculosis. in honor of Miss Bissell a luncheon was held December 8 in Wilmington, Delaware, at which Dr. Thomas Parran, Surgeon General of the United States Public Health Service, was the chief speaker and Mr. Hodges the Tigard, Orenco, Beaverton, Banks, Cornelius, Carlton and Hillsboro. and laymen, and messages of congratulation were received by Miss Bissell from tuberculosis associations all over the country, and from foreign countries that sell Christmas Seals to finance their tuberculosis programs.