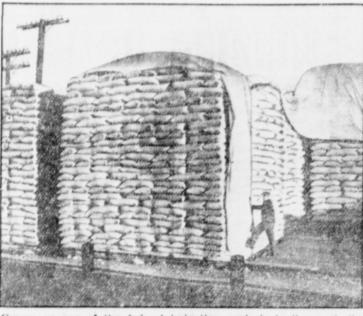

Piles of Peas Await Planters

Grown on one of the federal irrigation projects in the west, the huge stacks of seed peas shown here are part of 40,000 sacks which were handled at a single warehouse at Ellensburg, Wash., on the Yakima reclamation area. Graded, cleaned and sorted, the peas are ready for the planters. Many such specialty crops, which either go to market at odd seasons or cannot be grown in other areas, are produced on federal irrigation projects in the west.