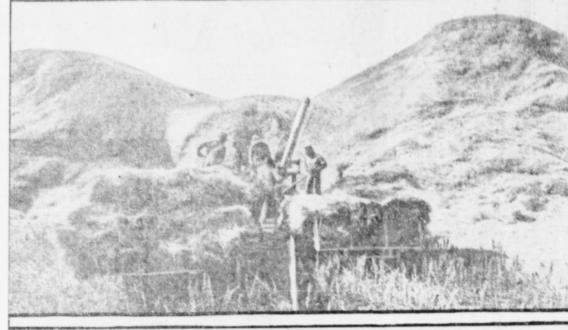

## Drouth - Bumper Kansas Wheat Crop; Dakotans Flee McGee Speaks

Here are contrasting scenes in the drouth-stricken middlewest. Eastern Kansas farmers are shown in the top picture harvesting part of the best wheat crop the state has produced since 1931. The deserted farm buildings in the lower photo are stark reminders of four successive wheat crop failures which forced this family to leave its South Dakota farm. The big Kansas wheat crop was helped along by the dry hot weather, which ripened the wheat rapidly after heavy spring rains had given it a good start.