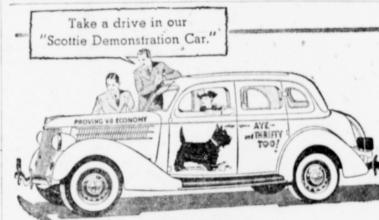

## See the **New Gasoline Economy** of the FORD V-8-

(Demonstrated before your eyes!)

WE have painted up a "Scottie Car" simply to demonstrate the increased mileage of this new 1936 Ford V-8. special" Ford car. It is a regular 1936 stock model Ford V-8 with distinctive exterior decoration and a glass gallon jug connected with a Zenith tester. No adjustments have been made to make it perform differently from

added so that you can see a measured amount of gasoline used with your own eyes, instead of having it come from the tank at the rear. Take a ride in a "Scottie Car." See for yourself that a Ford V-8 is just as econom-

any new stock car. The jug is

ical on gasoline as smaller, less powerful cars. You can arrange it without cost or ob-

-YOUR FORD DEALER GET THE FEEL OF V-8 PERFORMANCE . GET THE FACTS ON V-8 ECONOMY