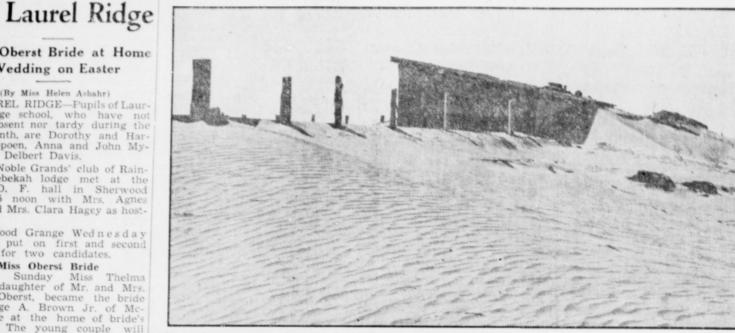

Shadyside every Saturda

Dust Continues Work of Desolation in Southwest

Most of the nation received plenty of moisture during the last winter, but the dust bowl area, including parts of Kansas, Oklahoma, Colorado, New Mexico, and Texas, is suffering again from lack of rain and snow, as dust storms continue from where they left off late last fall. The deserted farmhouse above, just across the Texas line in western Oklahoma, has been buried almost completely by sand and dust. Many farmers in this region have given up the battle against nature and moved away. There is one encouraging aspect-the storms did not start until March this year. In 1934 and 1935 they began in January.