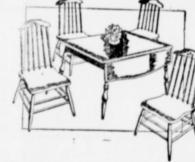

New Homespun ......NOW \$69.50 DAVENPORT and CHAIR. New Homespun .....NOW

\$109.50 DAVENPORT and CHAIR - Wool Tapestry. Rust color, modern arm rest. Highest class workmanship ......NOW \$9.50

"Extension." NOW \$16.99 5-piece Breakfast Nook Set maple finish, ladder-\$18.95 back chairs. NOW