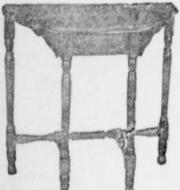

END TABLES

Walnut finish

NOW

18x36 9c

Bathroom Set

NOW

Each

Consisting of 17 x 19 Apron Lavatory, 5-foot Essex Tub, Toilet and Fittings. Complete.