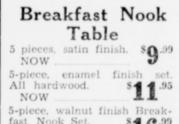

New Homespun ......NOW \$69.50 DAVENPORT and CHAIR. New Homespun .....NOW

\$109.50 DAVENPORT and CHAIR - Wool Tapestry. Rust color, modern arm rest. Highest class workmanship ......NOW \$9.50

"Extension." NOW \$16.99 5-piece Breakfast Nook Set maple finish, ladder-\$18.95 back chairs. NOW