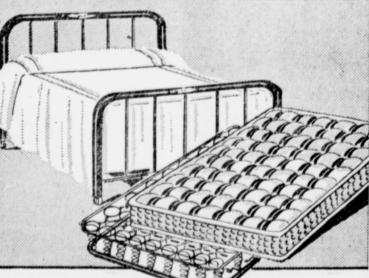

**IRON BEDS** 

WALNUT FINISH, SIMMONS.

\$5.99

\$**69**.95

\$99.00 Semiposter Bed Room Set. Full length mirror. All 4 pieces. .....NOW

Bed, Chest, Vanity and Bench. ....NOW \$99.95 \$109.50 Twin Bed Set. High grade-

Single Deck Simmons

COIL SPRING

FELT BASE REMNANTS and DROPPED PATTERNS. Per square yard