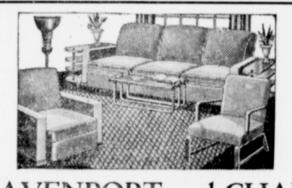

### DAVENPORT and CHAIR

\$45 DAVENPORT and CHAIR, Homespun NOW 36.95 cover. Green color. ..... \$49.50 DAVENPORT and CHAIR. Cotton Damask. \$49.50 DAVENPORT and CHAIR. Cotton Freeze. ..... \$54.50 DAVENPORT and CHAIR.

New Homespun ......NOW \$69.50 DAVENPORT and CHAIR. New Homespun .....NOW

\$109.50 DAVENPORT and CHAIR - Wool Tapestry. Rust color, modern arm rest. Highest class workmanship ......NOW \$9.50

"Extension." NOW \$16.99 5-piece Breakfast Nook Set maple finish, ladder-\$18.95 back chairs. NOW