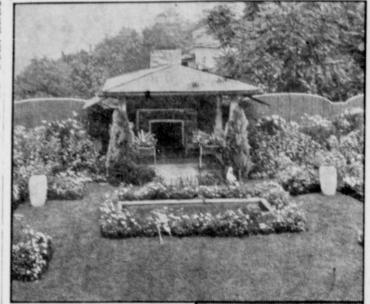

above.

## HILLSBORO ARGUS, HILLSBORO, OREGON

Her Garden Wins U. S. Contest

yard, situated on a bluff, was a target for fierce winds which uprooted her plants and shrubs, Mrs. Frederick H. Meyer, right, of Grand Rapids, Mich., succeeded in creating a beautiful garden which won first place, unanimously, in the 1934 Na-tional Yard and Garden Contest. A glass-enclosed garden room, a stone terrace bordered by a solid wall of tall evergreens, and a low-growing, picturesque cherry tree, featured the Meyer entry. A sec-

Despite the fact that her

rigor mortis had set in." Though Vance's eyes were mov-ing idly about the room, he was listening closely to his conversa-tion. Though Vance's eyes were mov-ing idly about the room, he was listening closely to his conversa-"You mean he changed his clother"