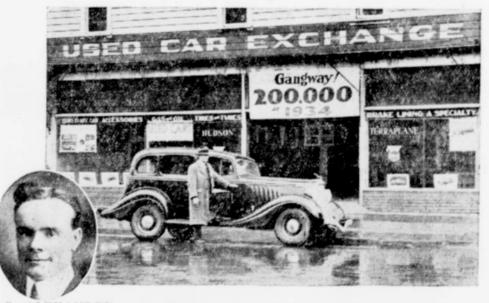

### W. S. ALEXANDER USED CAR EXCHANGE 1100 Second Street, corner Washington

## Cordially invites you to the thrill of a lifetime . . . a drive in these new cars!

We take great pleasure in announcing that we have been appointed dealer for the sensational 1934 Terraplanes and Hudsons.

We combed the field before we accepted this franchise. We studied any number of cars. And we came to the conclusion Hudsons and Terraplanes offered performance and value unmatched by any other cars regardless of price. You are invited to inspect these new cars ... to drive them, test them .... and to visit our new, completely stocked and equipped service department. These beautiful new Terraplanes and

Hudsons offer you Axleffex Independent Springing with a strong front axle -or the regular axle-as you prefer ... year-'round draftless ventilation ... huilt-in Luggage Vestibule or Baggage Compartment in the rear . . . advanced wind-sculptured streamlining.

And, vitally important, they offer you Unit-engineering, the exclusive Hudson principle that in a single year brought 72 A. A. A. official performance records to the Hudson banner!

Won't you come in and see these great new cars today? (Signed) USED CAR EXCHANGE

A Word to the People of Hillsboro about the Used Car Exchange

We are extremely happy about this appointment because we know that the organ-ization will serve you faithfully and well. We know that it has the ability and the experience to make car owning a most economical pleasure. You can rely upon it whether you want a new car or aid