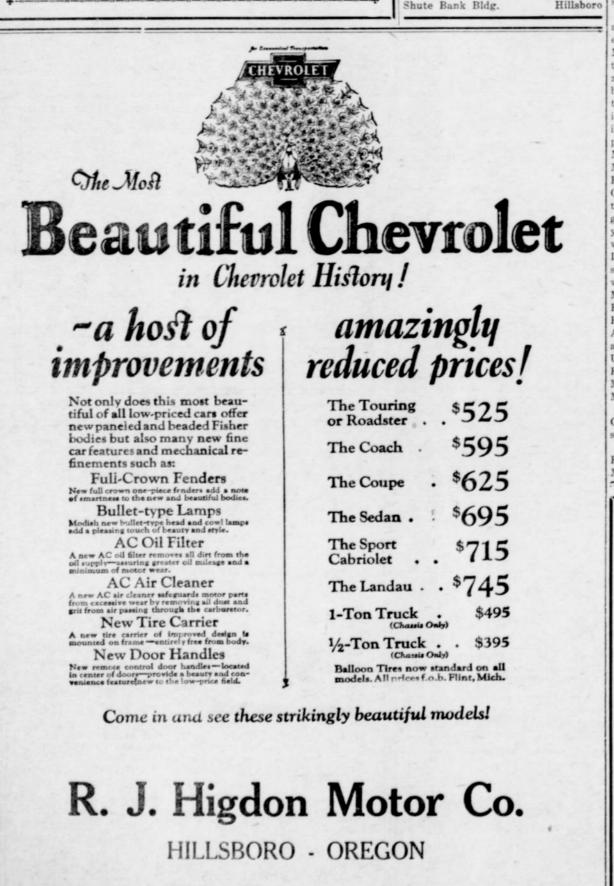

ATTEND

THE SAT.

MATINEE

2 P. M.

First Show

Sat. Nite

6:30

display a coupe, a roadster and a **Display** New Chevrolets The R. J. Higdon Motor company cabriolet. received a carload of the new Chev-Argus, \$1.50 per year rolets last week and he now has on