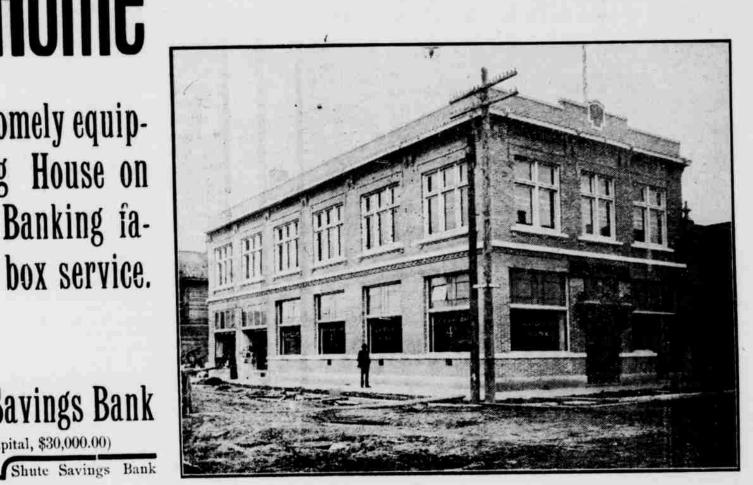

# New Banking Home

We are now located in the handsomely equipped quarters in our new Banking House on Main and Third streets. Every Banking facility, with splendid safety deposit box service.

> You are cordially invited to call and see us in our new location.

# American National Bank - Shute Savings Bank

(Capital, \$50,000.00)

(Capital, \$30,000.00)

American Nat'l Ban

OFFICERS A. C. Shute, President A. McGill and H. V. Gates,

W. V. Bergen, Ass't Cashier,

Vice Presidents. C. Jack, Jr., Cashier. COMBINED CAPITAL \$80,000 00 Combined Resources