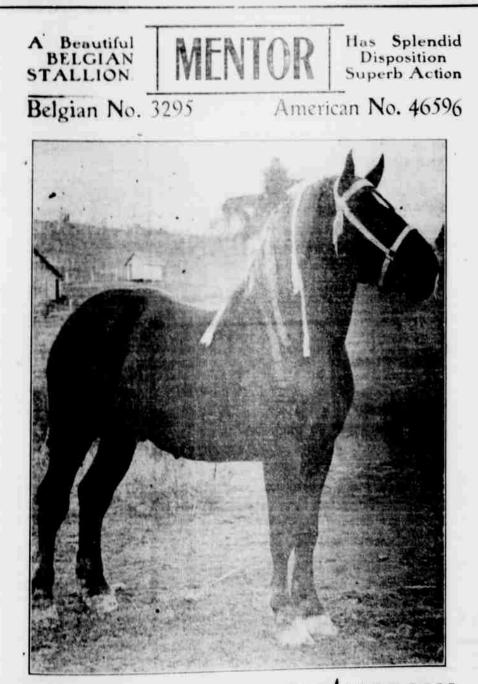

## IMPORTED BELGIAN STALLION

Coming 5 years; weighs 1900; dark chestnut. Splendid conformation for draft gets.

FIRST PRIZE HILLSBORO Street Fair, 1909

Pedigree-Sire Jarnae 10838; Dam, Marie 3661.

Imported by A. C. Ruby & Co., Portland, Oregon.

WILL STAND SEASON OF 1910, -Monday forenoon, McNamer's barn Forest Grove; Monday evening to Wednesday 8 a. m., Hillsboro Livery Co. barn, Main street, Hillsboro; Wednesday, 10:00 a. m. to 3:30 p. m., at Mays Bros., Glencoe; Wednesday evening and Thursday forenoon at Emil Duyck's barn, Mountaindale; Thursday p. m. at Bank's Livery Barn, Banks; Friday afternoon at Hannan's barn, Buxton; Saturday afternoon at W. G. Walker's place, Roy.

TERMS.-Single service \$12 50; Season \$18; To insure with foal \$20; To insure colt to stand and suck, \$25. Care to prevent, but not responsible for accidents.

THE BANKS' BELGIAN HORSE CO. T. EMRICK, Groom.