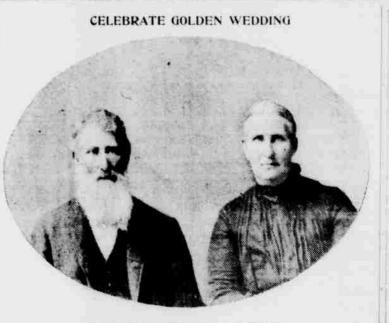

#### MR. AND MRS. JOHN QUINCY ADAMS

Mr. and Mrs. John Quincy Adams, residing near Hillsboro, celebrated their golden wedding April 17th. Mr. and Mrs. Adams were married in Bates County, Missouri, in 1860, and in 1875 removed to Mt. Pleasant, Ia., residing there until 1884, when they came to Oregon, arriving at Portland April 17, 1884. After a few weeks' stay there they moved to Hills-boro, and have lived in Washington County for the past twenty six years.

They have seven children living, all being present to wish them many more anniversaries. The sons are James B. Adams, Farmington, Chas. E. Adams, Hillsboro; and the daughters are Mrs. L. B. Rice, Rainier. Ore.; Mrs. Mary T. Hoover, Beaverton; Mrs. Edw. Boge, Farmington; Mrs. John Boge, Farmington; and Miss Mattie Adams, Portland.

Mr. and Mr. Adams received many appropriate gifts, and the children each presented them with a five dollar gold piece. Among those present were Messers and Mesdames J. Q. Adams, J. B. Adams, John Boge, Edw. Boge, Mrs. L. B. Rice, Mrs. Mary Hoover, Miss Mattie Adams, Miss Emily Hoover, Chas, Adams, J. C. Hoover, Veldon, Evart, and Bevyn Boge, Clarence, Elda, Brice and John Quincy Adams, Jr., Vaden, Ruth and Marion Boge.