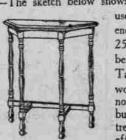

Davenport End Tables in Walnut Finish-Special

\$7.49

-The sketch below shows the style of these useful and beautiful end tables. They stand 25 inches high, the top being 12x26 inches. Tables like these make wonderful gifts-and now is the time to buy, while this extremely low price is in