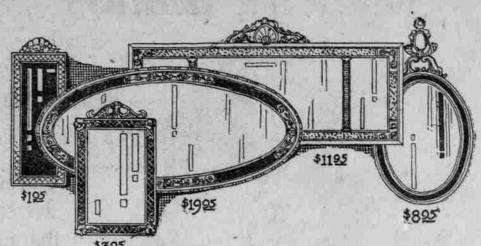

# The Most Astounding Prices Ever Quoted on Period Mirrors

Five Groups-Five Sale Prices \$1.95 \$3.95 \$8.95 \$11.95 \$19.95

Oval Mirrors Oblong Mirrors Polychrome Frames Three-Panel Mantel Mirrors Mitred Glass Mirrors Antique Gold Frames

Upright Mirrors

-Mirrors for every use and to fit any space-wonderful mirrors of superior quality-all of heavy plate glass, perfect in every detail-sizes range from 5x17 inches to 18x40 inches.

On the Seventh Floor-Lipman, Wolfe & Co.