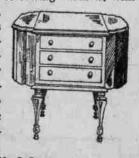

Martha Washington Sewing Cabinets—Special Most convenient of sewing cabinets, with

space for spools, needles, scissors and all other sewing paraphernalia. In mahogany finish of beautiful quality. Superb gifts for the home-extra special tomorrow.