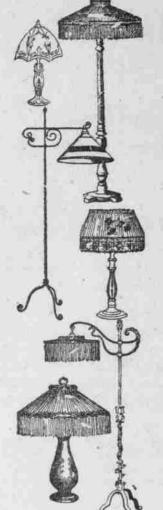

## Gift Lamps That Exemplify the Cheery Christmas Spirit

—Lamps that fairly radiate "Merry Christmas," so cheerful is the glow they add to the room. Only the finer lamps to be had here—but every variety of lamp, every style of lamp, and shades of silk, parchment or art glass in practically every color.

Mahogany Finish Floor Lamp Bases \$9.85 —Beautiful stands they are—each in rich, dark mahogany finish—each with two-light fixtures—each in regulation size. Several styles—and note that \$9.85 is a price scarcely to be duplicated elsewhere.

Polychrome Floor Lamp Bases Are \$15 —Hundreds of new styles in polychrome finish floor lamp bases—including floor lamps in the davenport or bridge arm style. The polychrome finish makes them unsurpassed gifts. Special at \$15.

Wrought Iron Reading Lamp Bases \$6.85 —Fascinating library reading lamps—lamps to add a touch of color to any room. Others are priced at \$8.85 and to \$19.85. Various styles—certainly several to be regarded as ideal gifts.

Table Lamps With Shades Priced \$19.85 -Elegant table lamps complete with colorful shades. Others are priced upwards to \$47.50—and the showing of them here is unequalled. Choose silk, parchment or art glass shades.

Boudoir Lamps With Shades Priced \$3.75 —Each gift to be remembered every time the glow of the lamp is shed over milady's boudoir. Colorful shades of parchment and of silk. At \$3.75 these boudoir lamps are exceptional values, truly.