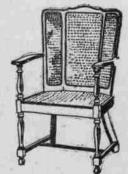

# Sale of Gift Furniture Three Extraordinary Specials

Solid Mahogany Chairs and Rockers---Special at \$19.95

-The chairs in style sketched, with rockers to match-all solid mahogany with cane seat and back. Chairs that will fit into any home and of quality worthy of the most pretentious surroundings. Quantity limited, so you'd best be here early Monday morning if you want one of these in your home for