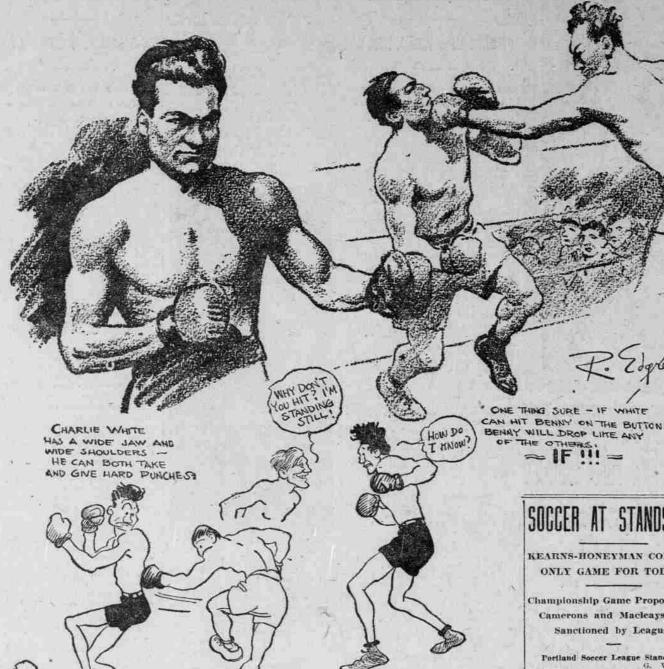

OPENING - LETS MAYBE A LEFT -

I WONDER IF HE'LL MOVE - I GUESS

I'LL TRY IT - NO-

HE'S MOUED

CHARLIE WHITE, A SLUGGER WHO'D BE LIGHT WEIGHT CHAMPION IF HE COULD ONLY THINK.

NO. 50

WHITE'S ONE FAULT 18

THAT HIS THOUGHTS TRAVEL

CLEVER FREDDY WELSA

MADE HIM LOOK FOOLISH.

BY SLOW FREIGHT -

stand for all seasons.

In last week's play Multnohah
club took all three games from Hood
River. Kelly's Olympians grabbed
two out of three from Zellerbach
Paper company and Uncle's Pies won we out of three from Toke Point