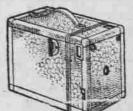

Christmas Cedar Chests

A most appropriate gift, valued for its real service-giving use for storing furs and clothing. Well-made chests they are, neatly finished and copper-trimmed. Each has a sliding tray. A comparison of our low prices reveals to you the big savings we offer.