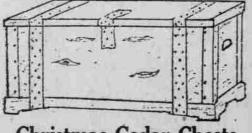

Christmas Cedar Chests

A most appropriate gift, valued for its real service-giving use for storing furs and clothing. Well-made chests they are, neatly finished and copper-trimmed. Each has a sliding tray. A comparison of our low prices reveals to you the big savings we offer.

33-inch .... \$7.95 | 46-inch ... \$13.25 45-inch . . . \$12.75 | 54-inch . . . \$14.45 46-inch . . . \$14.25 | 46-inch . . . \$12.85

An unusual value in a table, electric stove. Is nickel-plated, very sub-stantially made and fries, brolls and toasts. Just as illustrated here. A regular Ward value at a very low price for big savings.