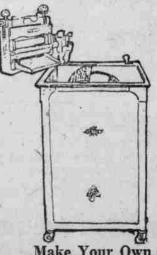

# The Beautiful New "Hepplewhite" Ivory Enamel Bedroom Suite

INTRODUCTORY SHOWING AND SALE

The outlines of the highly desirable Hepplewhite period have been followed with the utmost fidelity in the designing of this handsome new bedroom suite. The raised ornamentation standing out in old ivory tone shows that a charm to all genuine Hepplewhite designs.

The details are carried out to a high degree-the mouldings, fluted legs and standards and top edges are much better than usually found in such a moderately priced suite. There is ample drawer capacity. The hardware delicately modeled lightness and grace which impart such represents old oxidized silver plate. The suite may be , chosen in a large variety of pieces.

## SINGLE PIECES PRICED AS FOLLOWS:

| Full or Twin Size Bed, straight end        | \$39 |
|--------------------------------------------|------|
| Full or Twin Size Bed, bow end             | \$49 |
| Dresser, 40-inch top, 24x30-inch mirror    |      |
| Dresser, 44-inch top, 26x32-inch mirror    |      |
| Chiffonier, 32-inch top, without mirror    |      |
| Chiffonier, 32-inch top, 18x20-inch mirror |      |
| Chiffonette, 34-inch top                   |      |
| Writing Table, 19x38-inch top              |      |
|                                            |      |