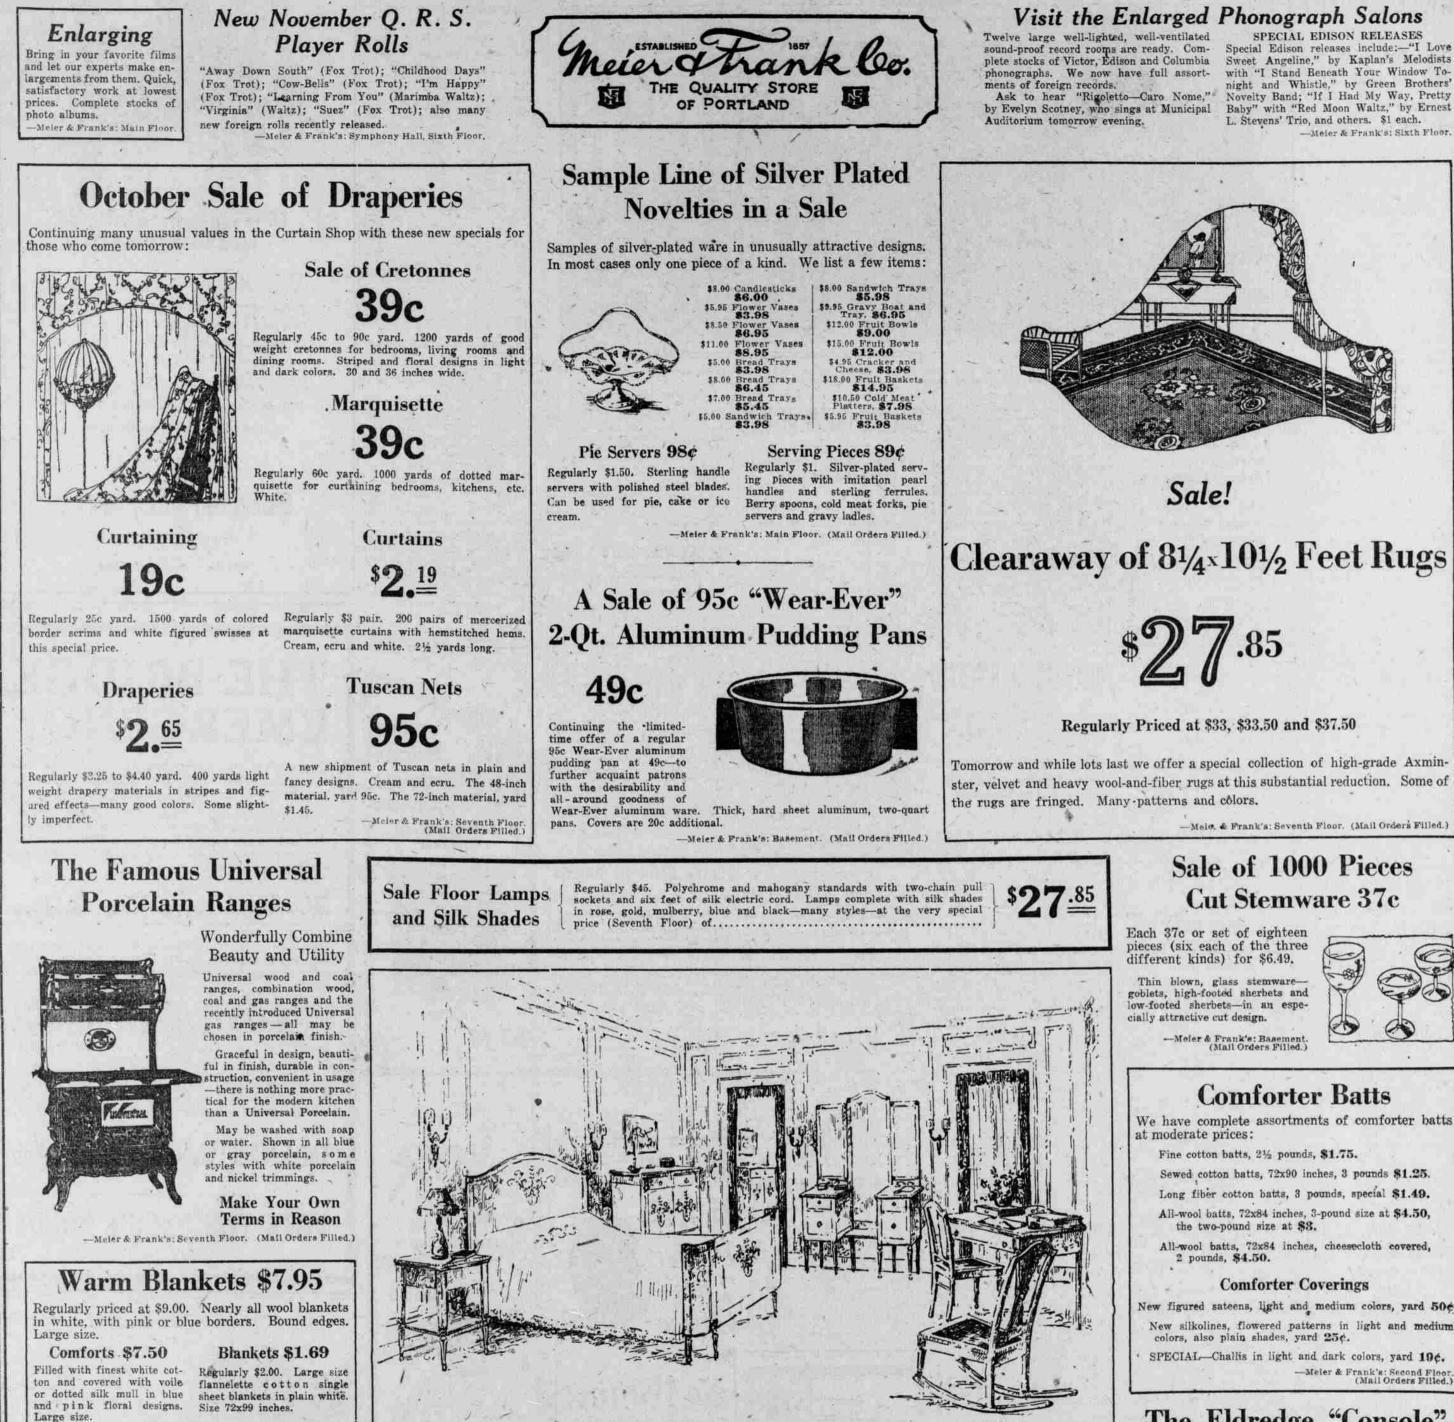

## The Universal Electric Washing Machine

The Universal washes clothes clean without injury to the clothing. The Universal cylinder is constructed in such a way that it keeps the clothes off the bottom of the tub, out of the dirt and sediment that come from the clothes-in other words, the Universal washes the dirt OUT of the clothes.

The Universal combines the advantages of the oscillating and revolving types. It is shown in handsome blue enamel finish.

Let us send a Universal washer to your home and the terrors of "Blue Monday' will vanish

Make Your Own Terms in Reason Meler & Frank's: Basement, Sixth Street. (Mail Orders Filled.)