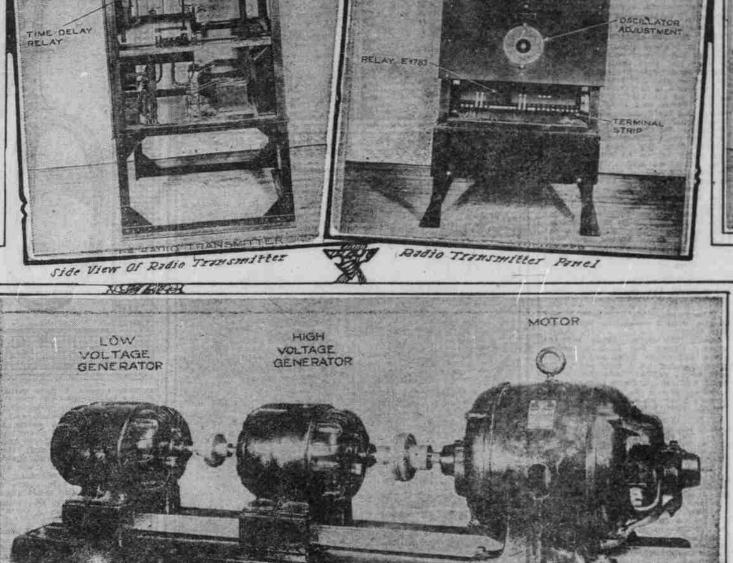

Above the clock in The Oregonian tower is a room which is being fitted up as the apparatus cham-Both transmitting and receiv

Motor Generator Set

radio frequency energy of 500 watts music-in other words, complete phone is necessary for a better interference with other radio