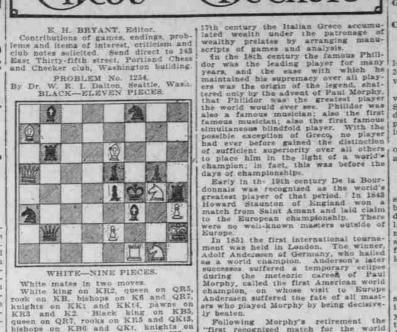

# (hess and heckers

WHITE-NINE PIECES.

White mates in two moves.
White king on KR2 queen on QR5, rook on KB. bishops on K6 and QR7, knights on KK1 and KK44, pawns on KR3 and K2. Biack king on KB5, queen on QR7, rooks on KR5 and QK68, bishops on KB6 and QK6, knights on KB and QR6, pawns on KK14, K4, K5.