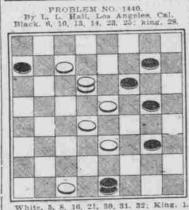

e been 29.PXP.

RXR; 30,QXR, Kt-B5; 31,Q-R2, etc, GAME No. 1230. PETROFF DEFINSE. Morrison, white pieces Black, bla Morrison, white pieces Black White.

1—P-K4

2—Kt-KB3Kt-KB3 28—B-K5

2—Kt-KB3Kt-KB3 28—B-K5

2—Kt-KB3 Kt-KB3 28—B-K5

4—Kt-KB3 Kt-KB3 28—B-B-B

2—P-Q4

6—B-Q3 Kt-QB3 30—P-B4

7—O-O

8—E2 21—QXQ

8—R-K

8—P-B4 Kt-B3 33—R-Q4 6-B-Q3 Kt-QH3/30-P-B1 7-0-0 B-K2/21-QXQ 8-R-K B-KK15/32-R-Q 9-P-QB4 Kt-B3/33-R-Q4 10-B-K3 0-0/34-K-B2 11-QKt-Q2 Kt-K15/30-K-K3 11-QKt-Q2 Kt-K15/30-K-K3 the 12-B-Kt P-B3 36-P-Kt4 R13-P-QR3 Kt-B3 37-PXP R14-P-B5 Kt-B2 28-K-B5 P16-Kt-K5 B-Q2 40-B-K2 PX.
16-B-R6 R-K42-K-B4 P-Kr3
18-B-R6 R-K 42-K-B4 P-Kr3
19-P-KKt4 KXP 43-P-KR4 P-Kr3
21-Q-KR3 Q-Q2 45-KXP PX.
22-B-B4 QR-B-16-F-X

17-22, 13-17, 21-14, 30-26, 22-31, 8-2, 31-24, 28-10, 14-17, 2-20, W. W. Checkers.



White, 5, 8, 16, 21, 30, 31, 32; King, Black to play and win. PROBLEM NO, 1441.



| ш    |                |            | Cross                     |          | . 1