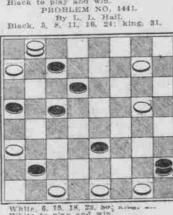

orrison, white pieces Black, bla Morrison, white pieces Black White.

1—P-K4

2—Kt-KB3Kt-KB3 28—B-K5

2—Kt-KB3Kt-KB3 28—B-K5

2—Kt-KB3 Kt-KB3 28—B-K5

4—Kt-KB3 Kt-KB3 28—B-B-B

2—P-Q4

6—B-Q3 Kt-QB3 30—P-B4

7—O-O

8—E2 21—QXQ

8—R-K

8—P-B4 Kt-B3 33—R-Q4 6-B-Q3 Kt-QH3/30-P-B1 7-0-0 B-K2/21-QXQ 8-R-K B-KK15/32-R-Q 9-P-QB4 Kt-B3/33-R-Q4 10-B-K3 0-0/34-K-B2 11-QKt-Q2 Kt-K15/30-K-K3 11-QKt-Q2 Kt-K15/30-K-K3 the 12-B-Kt P-B3 36-P-Kt4 R13-P-QR3 Kt-B3 37-PXP R14-P-B5 Kt-B2 28-K-B5 P16-Kt-K5 B-Q2 40-B-K2 PX.
16-B-R6 R-K42-K-B4 P-Kr3
18-B-R6 R-K 42-K-B4 P-Kr3
19-P-KKt4 KXP 43-P-KR4 P-Kr3
21-Q-KR3 Q-Q2 45-KXP PX.
22-B-B4 QR-B-16-F-X

17-22, 13-17, 21-14, 30-26, 22-31, 8-2, 31-24, 28-10, 14-17, 2-20, W. W. Checkers.



White, 5, 8, 16, 21, 30, 31, 32; King, Black to play and win. PROBLEM NO, 1441.



| ш    |                |            | Cross                     |          | . 1