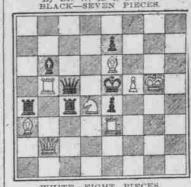

PROBLEM No. 1255.

By Dr. W. R. I. Dalten.
BLACK-SEVEN PIECES.

WHITE—EIGHT PIECES.

White mates in two moves.

White king on KK15, queen on QE12, rooks on K3 and QK15, bishops on K6 and QR3, knight off Q4, pawn on KB5.

Black king on K4, queen on QR4, rooks on QB5 and QR5, hishops on QK13, pawns on K2 and K5.

PROBLEM No. 1256.
By Godfrey Heathcote.
BLACK-SIX PIECES.
WHITE-FIVE PIECES. White mates in three moves.

White king on QK12, queen on KB, bishop on KB8, knight on QB3, pawn on Q2. Black king on K4, blahops on KB2 and QB2, pawns on Q4, QB3 and QB4.