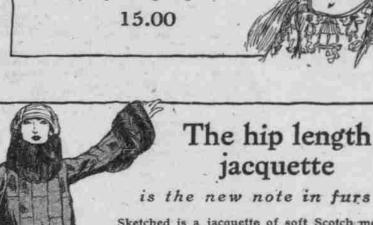

Sketched is a jacquette of soft Scotch mole, its cuffs and choker collar formed of sablesquirrel. A most distinguished garme

Rich new capes of Hudson seal, with the circular flare, from 425.00.