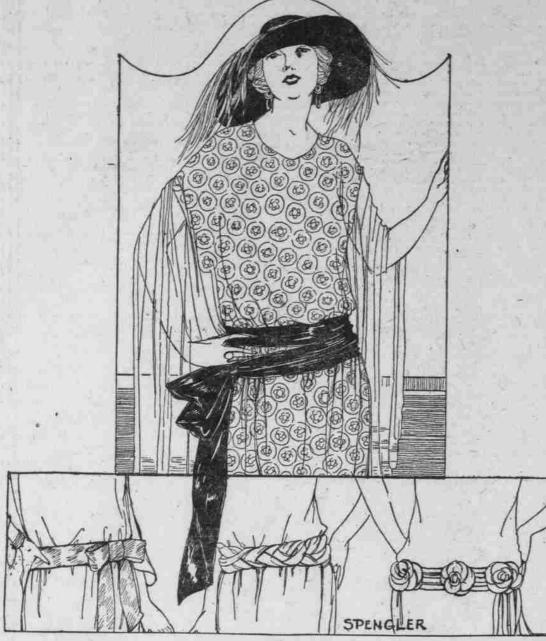

# GIRDLE EFFECTIVE FEATURE IN DRESS TRIMMING SCHEME AND EASILY MADE

Dress Material Generally Used for Purpose, Sometimes Showing Lining or Facing of Gay Contrasting Color-Material Cut On Bias Drapes Most Easily.

BY CLOTILDE.

The sum of the scheme of trimming or finishing a dross; and they are something that any woman who likes to use ker needle can make herself. One sees dresses with a more or less draped, wide girdle of the dress material tacked on so that a long-waisted effect is given, and while a please of gray contrast.

These girdles are usually of the dress material, sometimes showing a lining or facing of a gay contrasting color where the girdle is allowed to turn back a trifle so the color will show. These draped girdles are usually nine or ten inches in width, and while a please of material cut. Circles make of gray trope, for inches wide or the silver or gold tissues make the mosely together, using this braided strand for a girdle-wait and chiffon in different colors, for lengths and letting a couple reach to the hem of the skirt. Georgett or the silver or gold tissues make the mosely together, using this braided strand for a girdle-wait and chiffon in different colors, for lengths and letting a couple reach to the hem of the silver or gold tissues make the wide several colors to the finish.

These girdles are usually of the dress material, sometimes showing a lining or facing of a gay contrasting color where the girdle is allowed with smort ends or in long the work of the color will show. These draped girdles are down with short ends or in long usually nine or ten inches in width, and while a please of material cut.

To be evening gown seen recently like which was of gold roses, long, it is possible to use a straight plece. Girdles made of roses of the dress of the cross of the dress of the cross of the dress of the cross of the dress of the low and the line in one loop and two ends—the finish.

Double girdles are seen on some the drapery puffing slightly above the or other material are most attract.

EVENTS OF THE WEEK.

The benefit card party given by

(Continued From Page 1.)

party at the Orpheum. They will be loween decorations will be used. honored at a dinner on Tuesday Dancing and cards will be enjoyed.