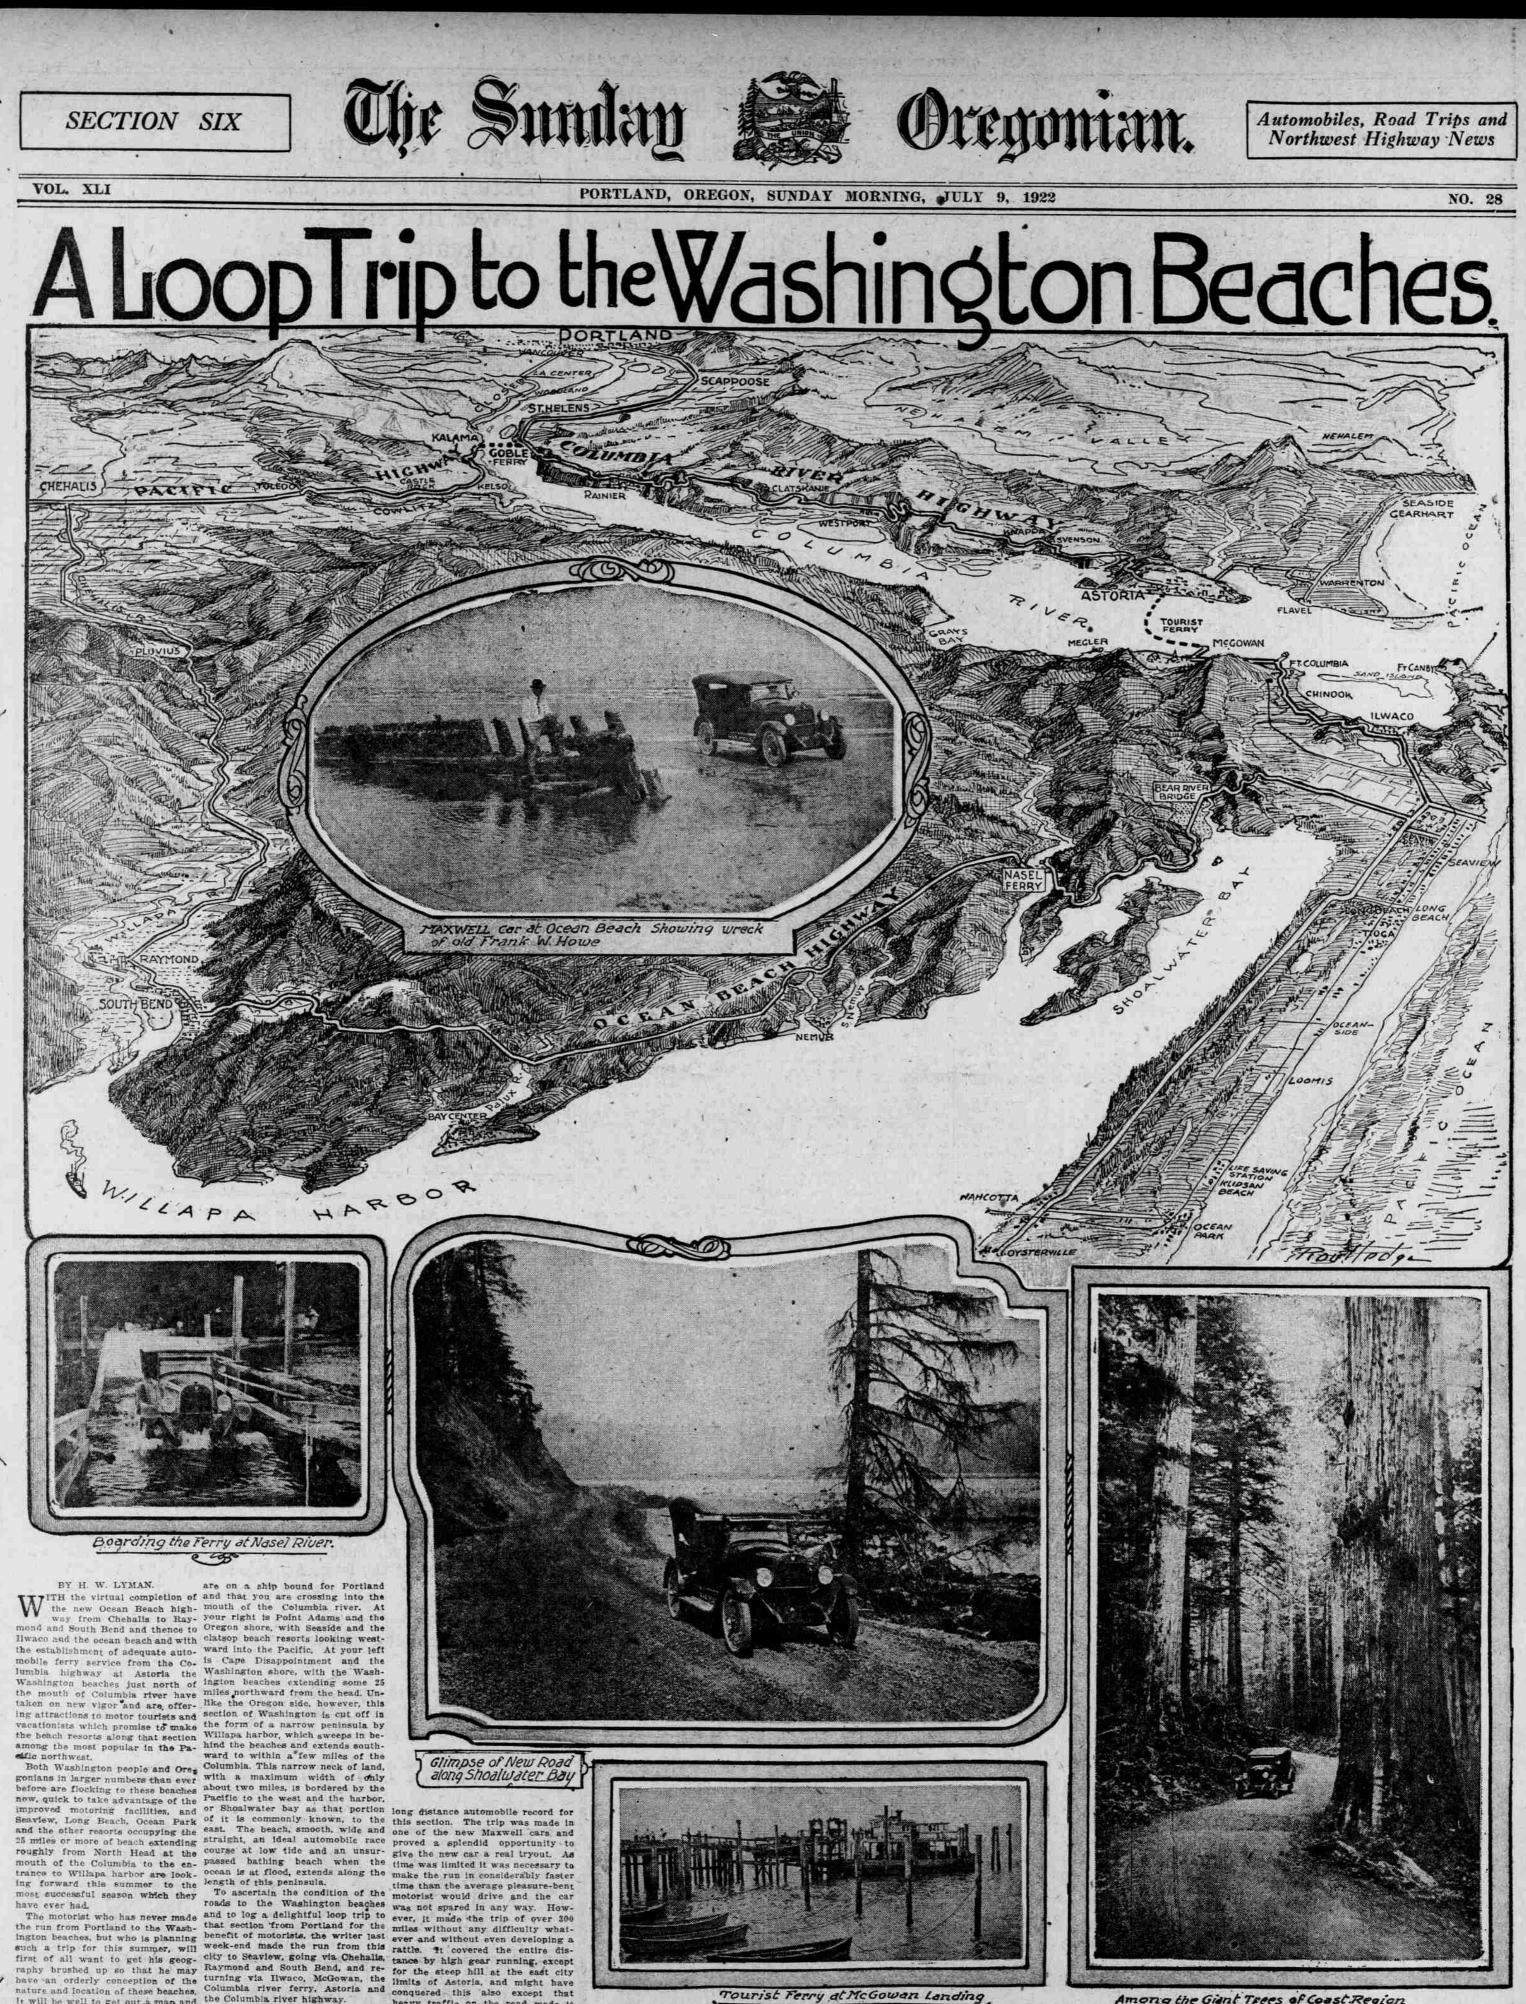

heavy traffic on the road made it

impossible to get a good start for

Among the Giant Trees of Coast Region 2 30

good idea of the "lay of the land" Adams of the Covey Motor Car com- From Portland our route led highway to Chehalis. This route ter and Kalama and difficult detours virtually no delay in making the the way, with macadam surface to driver is urged to use caution. A few always of the last of the last of the last of the last of the best known auto- northward down the Columbia river northward is much to be preferred are necessary to get around the crossing. Imagine for a moment that you city and the holder of more than one river highway, thence by ferry to through Vancouver, as construction the way, operate 24 hours a day on Goble. From Kalama northward the ing on in a number of places be(Construction on Page 2.) (Congluded on Pase 2.)