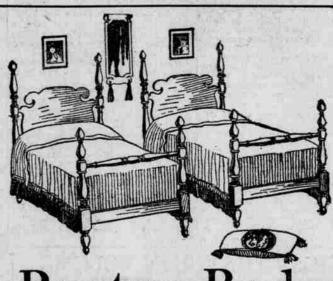

-Coldwell Lawn Mowers made

Poster lovely bedroom can be made with the above twin beds-or in full

size if you prefer. This is but one of the many attractive designs in Poster Beds shown in our Furniture Department. Ask to see the quaint Chest of Drawers to be used with these beds. Ordinary springs and mattresses may be used with these Poster Beds, making them cost no more than ordinary beds. Inspection invited.