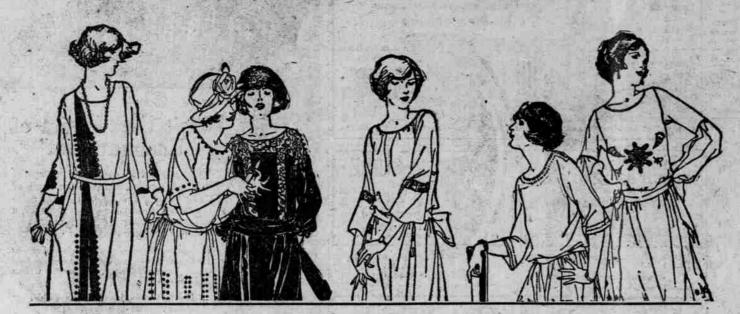

# Sale of 620 Women's Dresses

-By far the most important underselling Event the Dress Section has announced this season-offering beautiful, high-class Frocks for all occasions at prices which mean extraordinary savings. All are from our own regular stocks-every garment is new and thoroughly desirable. Here's a splendid opportunity to select that Rose Festival Dress at a specially low price. Plan to make your selections early, as first choice is always more satisfactory.

### Women's Dresses

Second Floor-Surprising values in this special lot. You'll agree with this statement when you see them. Attractive frocks for street and sport wear in blouse, straightline and basque effects. Short sleeves with cuffs or in the new flare styles. Splendid selection of models in beaded and embroidered effects, also many trimmed with folds, fringe and buttons. Taffeta, Crepe Knit, Floral Crepe, Crepe de Chine, Tricolette and Satin -some in combinations of several materials. Practically all the most favored shades, light and dark, are repre sented in this showing. Sizes 16 up to 40. \$18.95 Specially priced for Monday's selling, at

### Women's Dresses

high-class Dresses selling formerly at much higher prices. Depleted lines of the season's most popular styles including basque, straightline, blouse and longwaist effects; Taffeta, Canton Crepe, Crepe de Chine, Crepe Knit, Lace, Georgette Crepe, Tricolette and novelty striped silk-and-wool fabrics. Charming models with tunic or draped skirts, sashes, girdles, tie belts, etc. Many are embroidered in gay colorings, others are beaded or trimmed with plaitings and scallops. Dresses suitable for street, afternoon and sport \$24.98 wear. Good range of sizes. Priced special

### Women's Dresses

Second Floor-You must see these Dresses with your own eyes to appreciate what truly remarkable values they are at the above price. In the group are models for street, afternoon and sport wear. Best selling styles of the season-lines that have sold down to only one or two of a kind. Canton Crepe and Crepe Knit fabrics, fashion's favorite materials for summer wear. Beaded and embroidered effects in many beautiful designs, also sport models—solid colors combined with fancy plaids. Draped, tucked and paneled skirts. Excellent assortment of light and dark \$32.49 colors. Selling at the special sale price of

### Women's Dresses

Second Floor-Limited number only in this lot, therefore early chosing is to your great advantage. Beaded Georgette, beaded Satin, embroidered Canton and heavy Novelty Crepe Dresses in exquisite models with wide sleeves and panel skirts. Only one or two \$42.95 of a kind. Best colors. Priced special at

—GROUP 5—Canton, Taffeta, Lace, Satin, Tette and Crepe Knit Dresses in many beautiful styles including high-class sport models with capes to match. Draped or paneled skirts—some with the \$49.95 new flare sleeves. Only 1 or 2 of a kind.