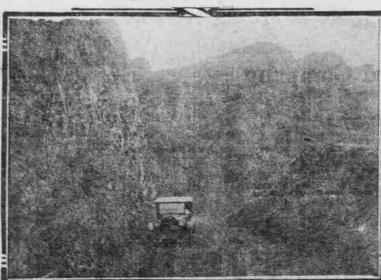

MAXWELL BUSINESS IMPROVES

Great Increase Thus Far This Year Over Last Year Is Shown.

COLUMBIA RIVER HIGHWAY IN UMATILLA VALLEY AFFORDS SCENES OF GRANDEUR.

the highway between Echo and Pendleton, where the road is built along the base of the picturesque cliffs of the Umatilia. The car is a Chevrolet model FR.