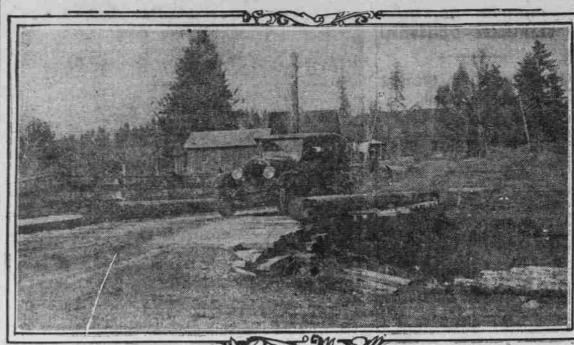

Report all accidents.

RUN TO MULINO AND MOLALLA DISTRICT MAKES EXCELLENT SHORT DRIVE.

of historic hamlet of Mulino, with highway bridge in the distance and Velic car at attractive spot on the road. The stream is Milk creek, at a point where it is backed up by a dam for log-booming purposes. The creek is one of the important tributaries to the Molalia, flowing into the latter stream a short distance from