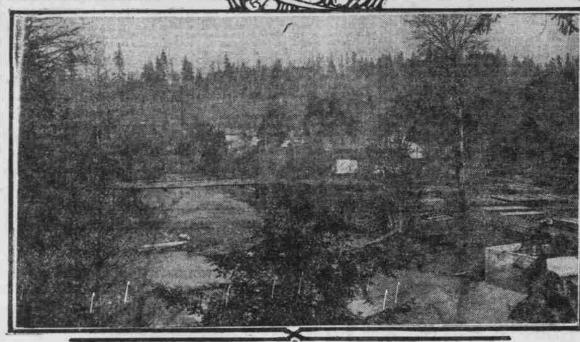

Report all accidents.

RUN TO MULINO AND MOLALLA DISTRICT MAKES EXCELLENT SHORT DRIVE.

of historic hamlet of Mulino, with highway bridge in the distance and Velic car at attractive spot on the road. The stream is Milk creek, at a point where it is backed up by a dam for log-booming purposes. The creek is one of the important tributaries to the Molalia, flowing into the latter stream a short distance from