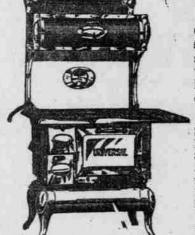

-Meier & Frank's: Second Floor. (Mail Orders Filled.)

Save \$25

on this high-grade Universal steel range-

# The "Helpmate" Universal

**Installed Complete** in Your Home

One of the most popular styles of Universal ranges we sell-the Helpmate burns wood and coal. It is a goodlooking range and is an exceptional baker.

Specifications Smooth finished six-hole top.

Lift key plate over firebox. Smoke pipe in rear of high closet. 18x19 - inch oven electrically welded to body. Sanitary leg base. Nickel and white porcelain trimming.

Installed complete for \$85 where plumbing connections are conveniently located.

All other "Universal" ranges are marked at new lower prices for 1922. "Universal" heaters at clearaway prices.

Make Your Own Terms in Reason