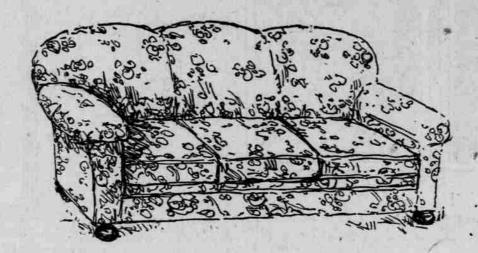

Chair, Rocker

to match the \$89 davenport

\$49<u>.85</u>

Davenport \$89

A very attractive davenport at a very low price. Made with semipillow arms. The seat is made with three loose spring-filled cushions placed over oil-tempered coil springs on a webbing bottom. The outside back is covered with the same material as the front. Choice of several patterns velour and tapestry coverings. Limited number.

\$224 Davenport \$168

Large overstuffed davenport covered with floral tapestry in large designs. Beautiful coverings. Loose spring cushions.

This \$26.00 Dresser \$37.50 Davenport Table \$20.00 Chair, Rocker