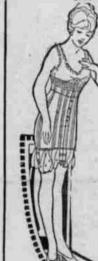

### New W. B. Nuform Corsets \$2.45

A Special of Specials for the Birthday Sale

And NOW **UMBRELLAS** \$5.95

Is Extraordinary for Heavy Taffeta Taped Covers Paragon Frames -Women's umbrellas of an

exceptional character including the best of materials with bakelite handles in white and colors, all fitted with rings. Club ends, spoon tips in white and amber. In navy, green, purple, brown, red and black. Just enough for 100 early shoppers.

Street Floor.

stout figures are renforced over the abdomen, heavily boned on the hip and back, with elastic at bottom. Made of heavy coutil, low full bust, and come in all sizes. -Models for medium figures are of coutil, and those for the slender figures of fancy batiste. -Medium sizes, 22

Medium and

Slender Figures

The models for

to 30. Slender sizes, 22 to 28. Fourth Floor-Lipman, Wolfe & Co.