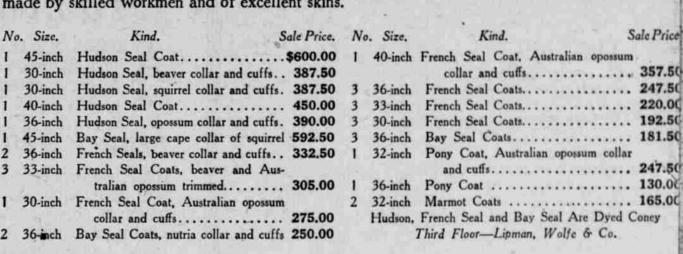

# Our Entire Stock of Fine Fur Coats At HALF Former Prices

-THERE ARE JUST THIRTY-TWO of these fine Fur Coats-all in this season's model made by skilled workmen and of excellent skins.