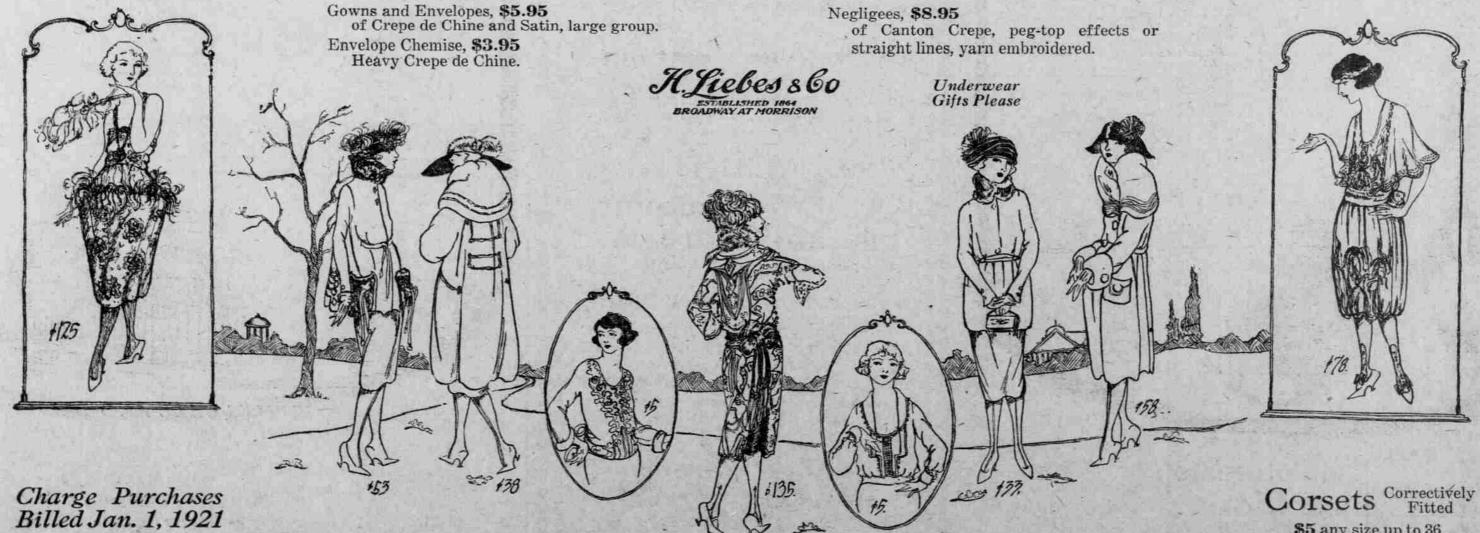

## Underwear Economy-Make Christmas Selections at These Prices and Save

Petticoats, \$3.95, \$5.95 Wash Satin or Crepe de Chine. Slightly

Gowns and Envelopes, \$5.95 of Crepe de Chine and Satin, large group.

\$110

Washable Petticoats, \$2.95 of English Sateen, slightly soiled.

\$5 any size up to 36