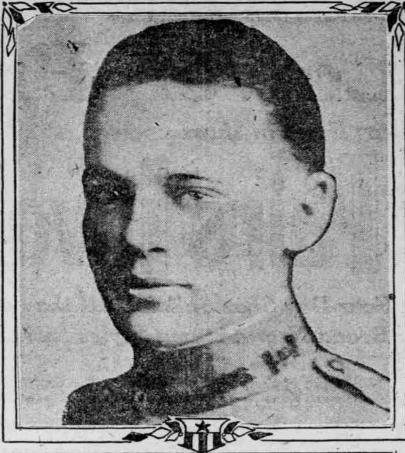

## DEATH ESCAPED BY MEDALED WAR HERO

Veteran of Great Conflict Hit by Stray Shot.

LIFE IS SAVED

From Strenuous Experiences Since Return Home,

Two narrow escapes from death have been recent experiences of Lieutenant-Colonel W. A. St. Lawrence, 26, who barely escaped death many times on the European battiefields.

on the European battlefields.

His latest adventure was that of being shot by a stray bullet; while sitting on the porch of his father's mountain home in Clackamas county, 18 miles from Oregon City. The accident occurred on Thursday afternoon. The bullet, which wounded St. Lawrence. rence, first passed through the back of his old nurse, Mrs. W. A. Wilcox. She is not expected to recover. It is thought that hunters fired the shot.

Recuperates at Mountain Home. Becuperates at Mountain Home.

St. Lawrence was in his mountain home recuperating from a hair-raising adventure, worthy of a melodramatic moving picture film, in which he rescued a girl from certain death at the risk of his own life.

In France he served under General Biddle as an engineer, At one time he saved 80 men from death at the bands of the attacking Germans by a

he saved so men from death at the hands of the attacking Germans by a clever maneuver. All the time he was leading his men, he had been desperately wounded, although he gave no sign. A silver cigarette case, the gift of his father, stopped the bullet which would have killed him.

Decorated for War Deeds.
For this and other deeds during the war decorated with Legion of Honor and the distinguished service medal. Upon his return to this country, he was sent to Hawaii in the sum of any engineers. He was not discovered from the army until about three months ago.

His father, A. W. St. Lawrence, enlisted in the Canadian army at the outbreak of the war at the age of 48. He was gassed while overseas and shot cight times.

Decorated for War Deeds.

These photographs have only recently been released by the war deed with Legion of the country, died at Florence last of the western end of Gardiner and a file-brother, Robert Veatch, Jr., of the past 30 this city.

Young St. Lawrence, who is a nephew of Luther Burbank, was a Stanford football star before he entered the service. He was capatin of his team and won many athletic honors in college.

He speaks three languages and sings beautifully, although he has never taken a lessons, says his friend, John