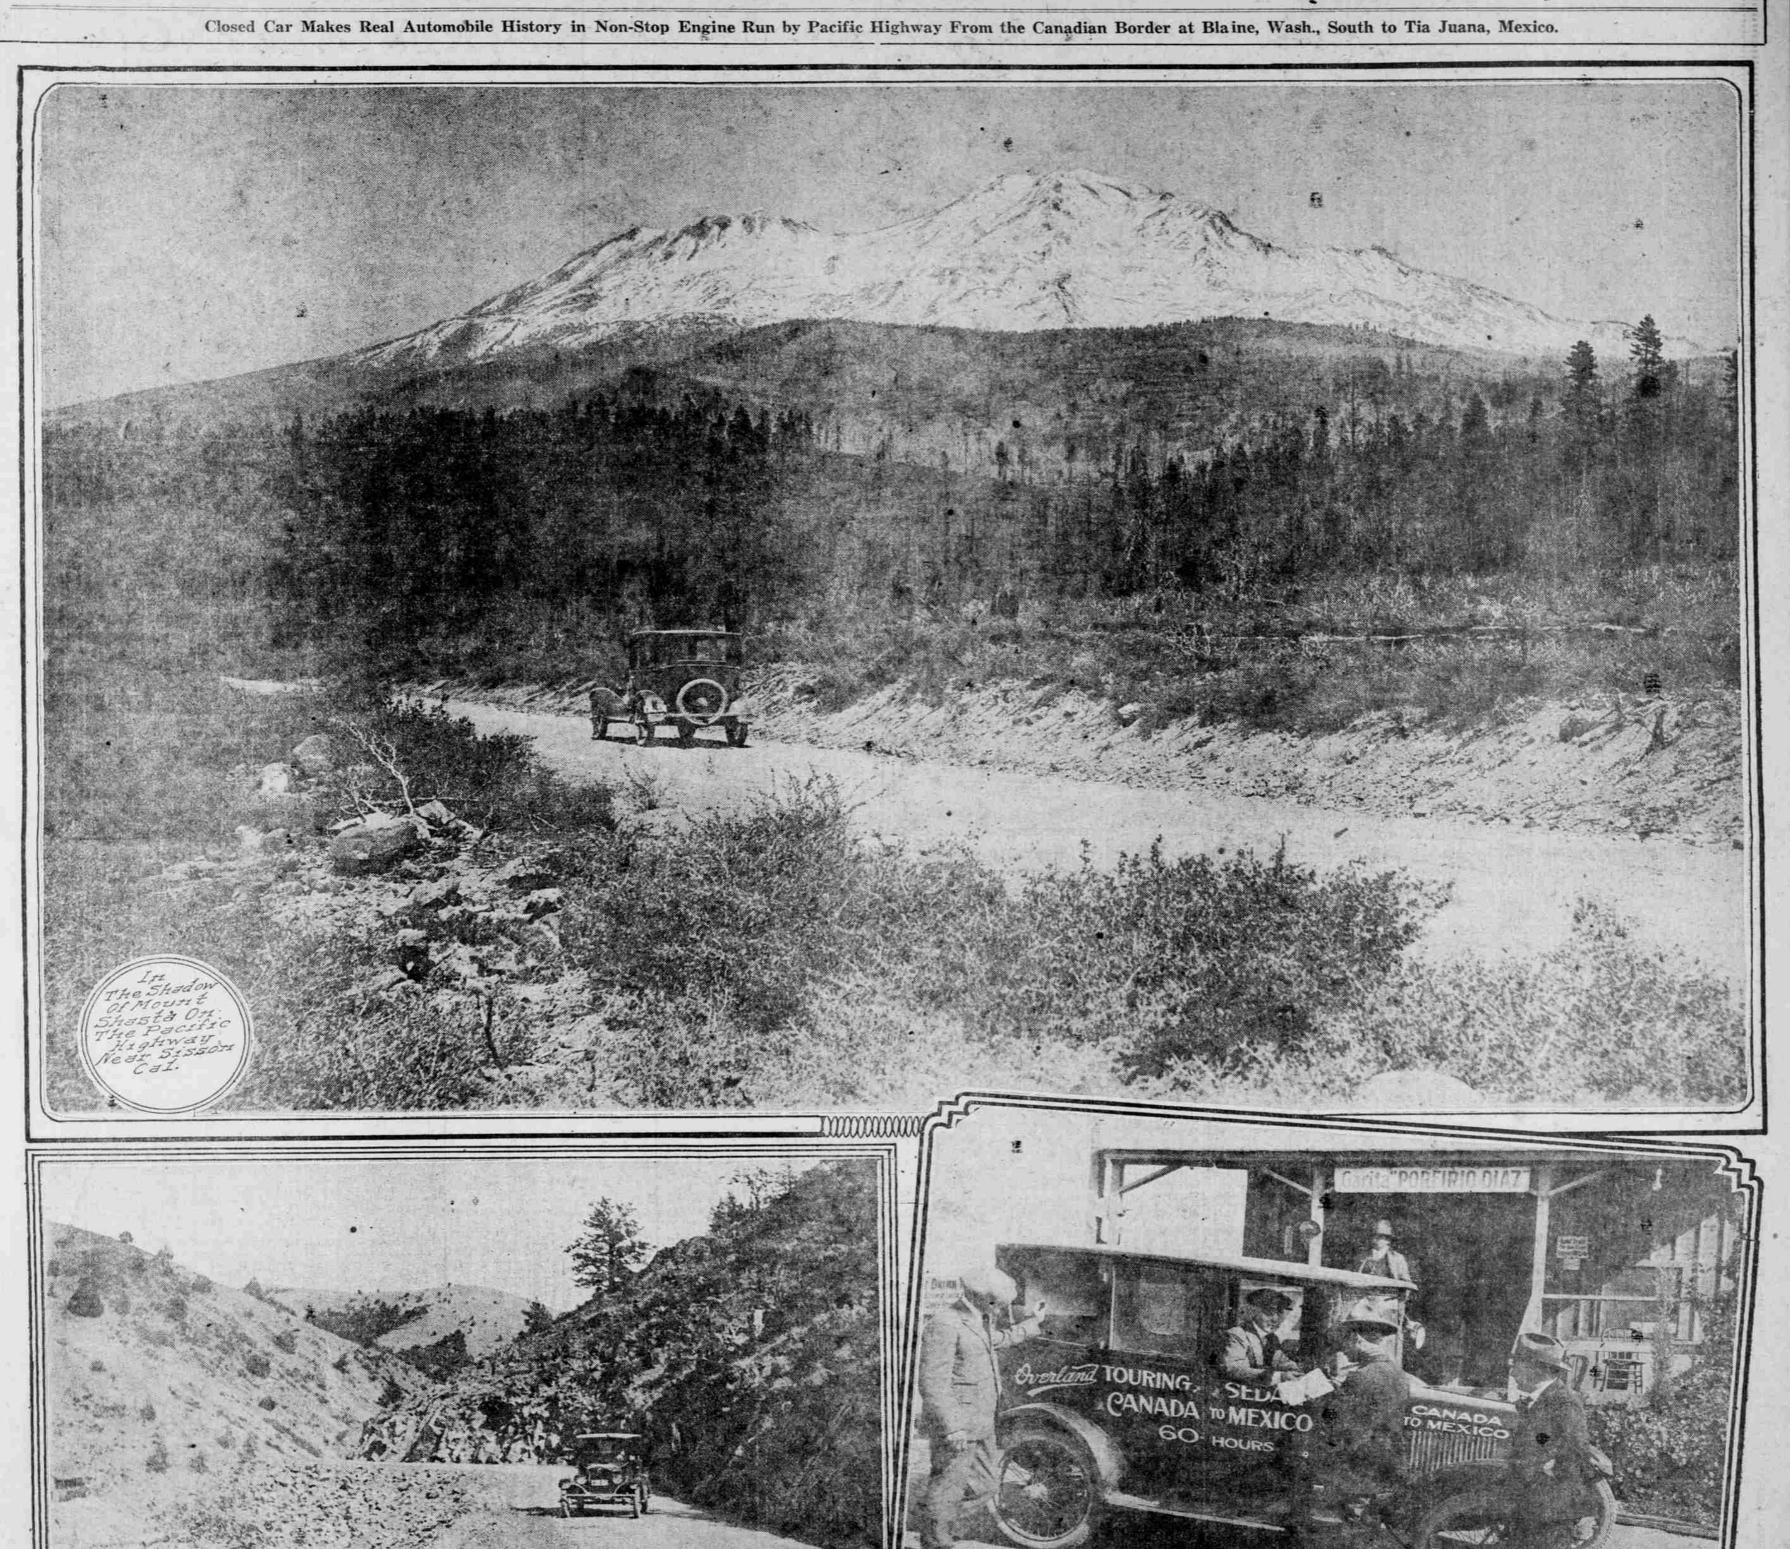

## FAMOUS SHASTA ROUTE IN AN OVERLAND

A Canyon In Northern California Near Yreka.

BY L. H. GREGORY.

California and across the Mexican border into Tia Juana. This run of the Horizont to-Sisson (Cal.) leg of a remarkable non-stop run made four week are been done with an inclosed car.

Week are by an Overland 4 sedan boundary at from the Canadian boundary at Blaine, Wash, down the Pacific high-way through Washington, Oregon and way through Washington, Oregon and was so certified by the the motor state of the little engine was stalled for five minutes after that place. The was by long odds the hardest leg of the little engine was stalled for five minutes after that place. The was by long odds the hardest leg of the whole tour.