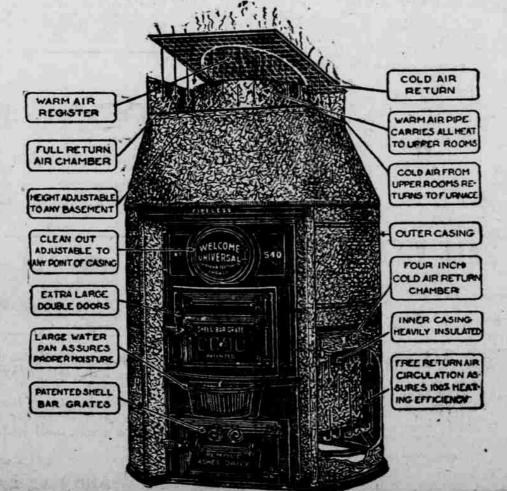

A cool basement is assured, as the entire furnace is insulated by a cool air chamber, while all heat radiates directly into the room through the single register. There are no long heat-wasting pipes.

The Universal Pipeless Furnace heats every room through ONE register.

#### The Universal Pipeless Furnace Is All That the Name Implies

—a complete heating and ventilating system installed in your basement, without pipes. Has just ONE REGISTER, directly above the furnace, which provides both the warm air outlet and the cold air return. It is constructed to comply with the established laws of nature—warm air is light and rises, cool air is heavy and descends. Creates perfect circulation, humidifies as well as heats and ventilates.