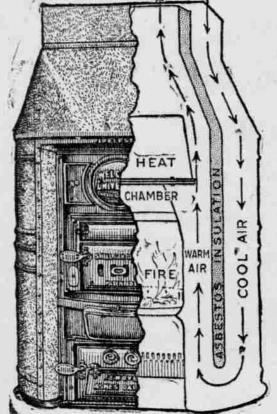

# Circulation Is the

with the Universal Pipeless Furnace.

**Prime Factor** 

Immediately after the fire is lighted the air from all parts of the house starts in motion, drawing the cold air from every room to the furnace through the outer cold-air chamber and over the hot castings, returning heated, purified and revitalized to every room in the house. This system results in added heat and continuous circulation.

#### "Universal" Asbestos-Insulation

Perfect air circulation is secured by perfect insulation—separation of the warm air compartment from the cool air compartment.

The two best heat insulators known are asbestos and dead air. Noted engineers use both in surrounding the warm air chamber of the "Universal" with complete insulation from the cool air passage (see illustration).

So we know that no heat is wasted. None can penetrate where it is not needed. Constant air circulation is always going on in the "Universal" Pipeless Furnace.

The instant a fire is lighted, warm air begins to flow from the furnace and cool air is drawn into the furnace to be heated. The asbestos insulation and unit air cells serve to create a suction drawing the air from all corners of the home. And this constant flow of heat and circulation never ceases while a spark remains in the firebox.

A cool basement is assured, as the entire furnace is insulated by a cool air chamber, while all heat radiates directly into the room through the single register. There are no long heat-wasting pipes.

The Universal Pipeless Furnace heats every room through ONE register.