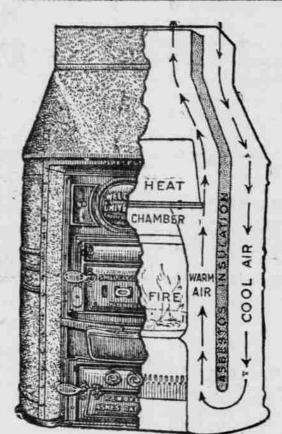

#### "Universal" Asbestos-Insulation

Perfect air circulation is secured by perfect insulation—separation of the warm air compartment from the cool air compartment.

The two best heat insulators known are asbestos and dead air. Noted engineers use both in surrounding the warm air chamber of the "Universal" with complete insulation from the cool air passage (see illustration).

So we know that no heat is wasted. None can penetrate where it is not needed. Constant air circulation is always going on in the "Universal" Pipeless Furnace.

The instant a fire is lighted, warm air begins to flow from the furnace and cool air is drawn into the furnace to be heated. The asbestos insulation and unit air cells serve to create a suction drawing the air from all corners of the home. And this constant flow of heat and circulation never ceases while a spark remains in the firebox.