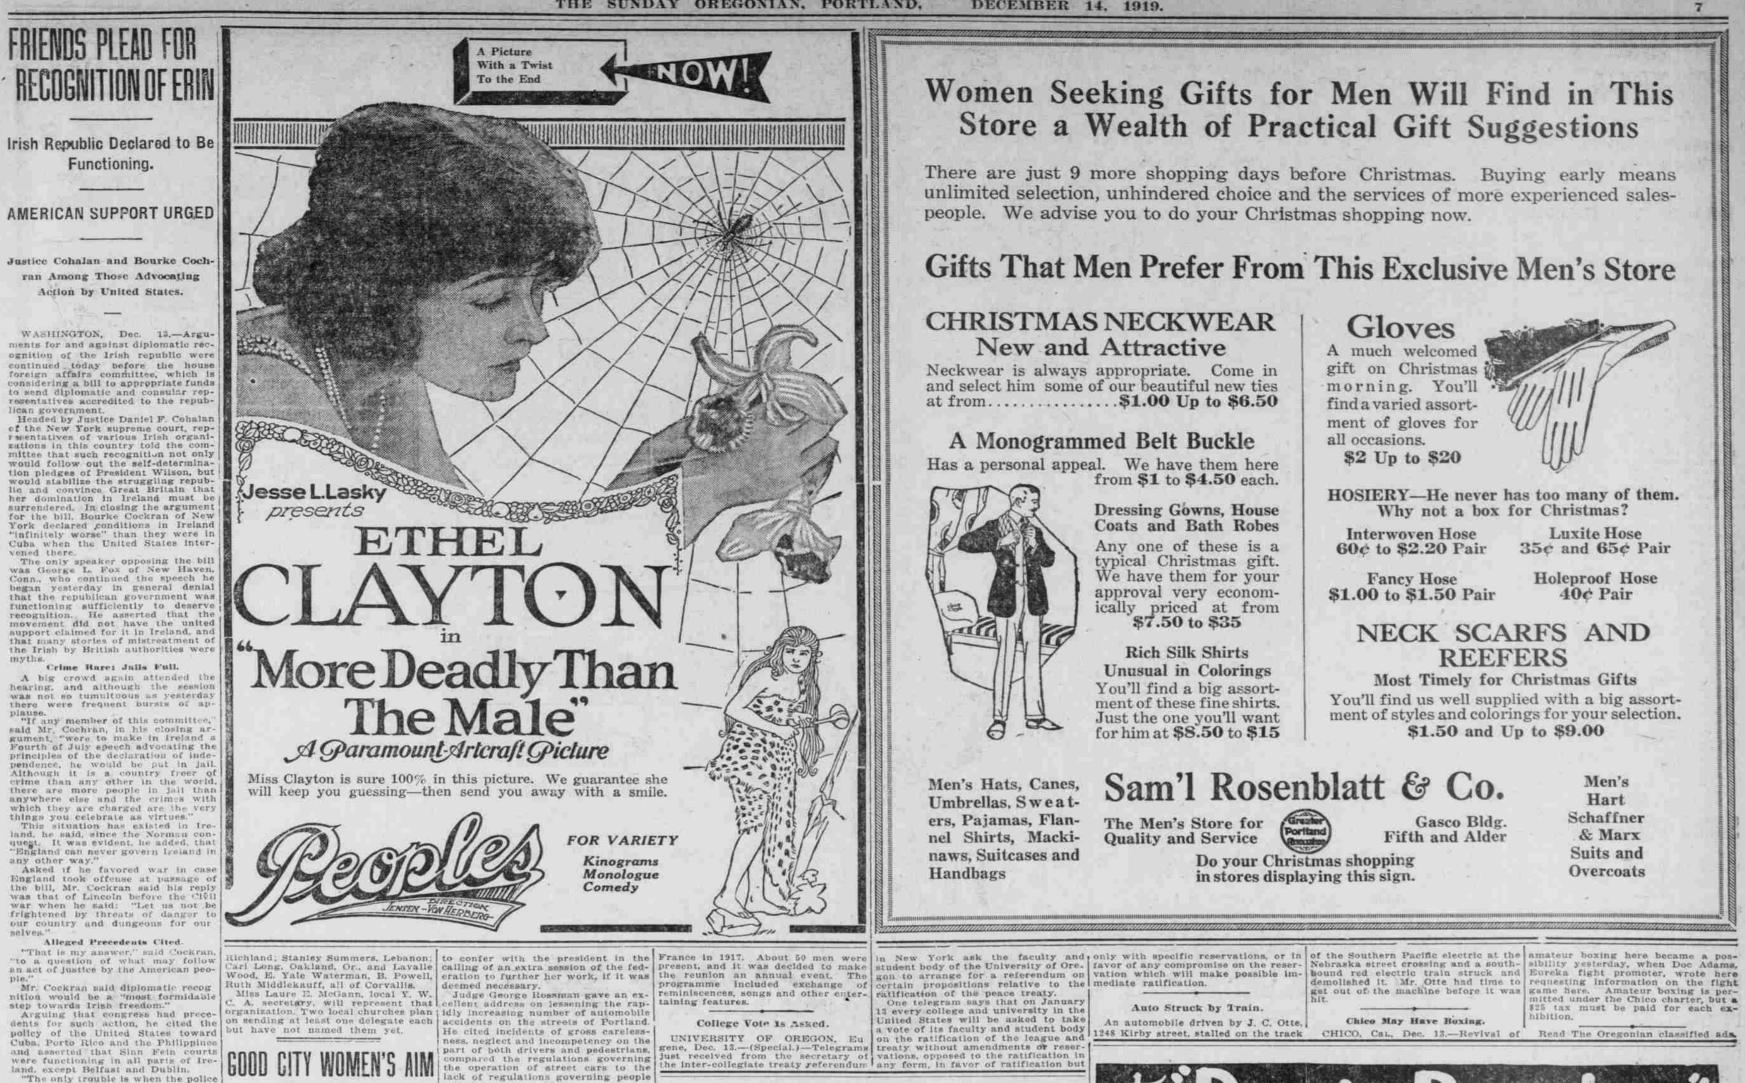

the

Why rack your brains wondering what to give for Christmas, when right here is the choicest selection you can imagine. Gifts suitable for men and women, youth and age, no matter how little or how much you wish to pay.

Gifts of Lasting and Ever-Increasing Value Diamonds-The gift ideal for either men or women.

Watches-Elgin, Waltham, How-ard, Hamilton and other famous makes-dainty bracelet styles for women; plain or carved cases for men.

Jewels and Novelties of all descriptions await your selection. But make haste!

Christen it with Xmas Tree Needles A Gift She Will Surely Appreciate CheHousekeepers Friend VACUUM CLEANER Makes heavy housework light Don't clean the old fashioned back breaking broom or duster way A few moments with a