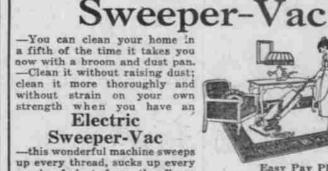

many dainty patterns.

Priced special for 48c

now with a broom and dust pan. -Clean it without raising dust; clean it more thoroughly and without strain on your own strength when you have an Electric

up every thread, sucks up every speck of dust from the floors without wear or harm - draws

\$2 Down-\$2 a Week every particle of foreign matter from the fabric of upholstering, out of draperies or bedding, from furniture, cabinets and radiators. FREE DEMONSTRATION IN YOUR OWN HOME.