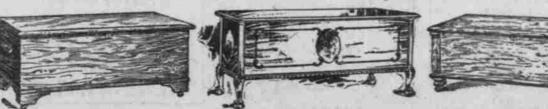

### Beautiful Chests of Red ( -3 Attractive Styles Marked at Special Low Prices

-Made of Genuine Tennessee Red Cedar-Highly Polished and Mothproof.