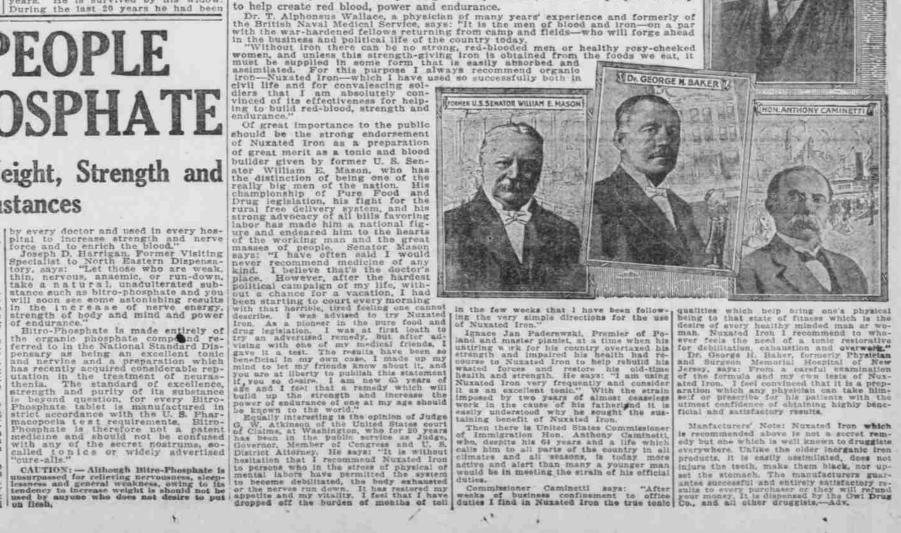

# **Read What They Say About Nuxated Iron**

As a Tonic, Strength and Blood Builder

Physician Explains How It Helps Put Renewed Vim and Energy of the collection of pledges for the Into the Veins of the Weak, Run-down, Infirm and Aged - Often Increases Their Strength in Two Weeks' Time.

> When widely known men of the highest caliber come out frankly and publicly indorse a product which they have personally found valuable for building up the health and strength, it must arouse the interest of every thinking person in Nuxated Iron, which is today being used by over three million people annually to help create red blood, power and endurance.

**NEED BITRO-PHOSPHATE** 

What It Is and How It Increases Weight, Strength and

 $\mathcal{K}^{(n)}$ 

Dr. GEORGE M. BAKER

 NONE APPLY FOR PRIVILEGE

 NONE APPLY FOR PRIVILEGE

 UNDER RECENT STATUTE.

 Aus Permits Students and Commercial Traveling Mate