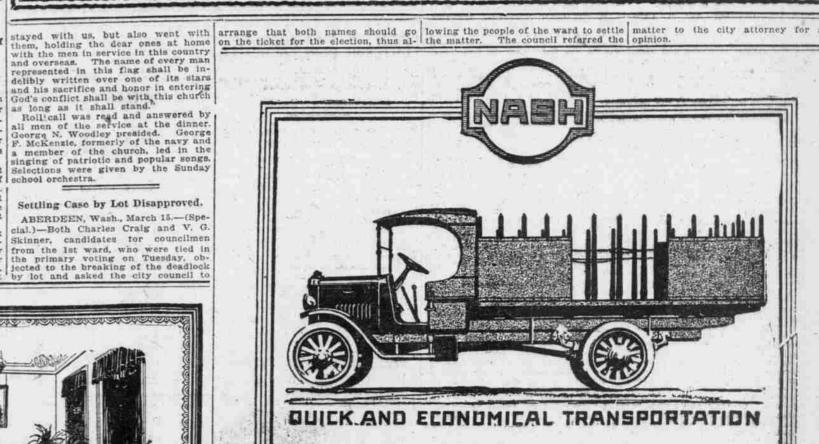

J. P. Finley & Son

**PROGRESSIVE FUNERAL DIRECTORS** 

Montgomery at Fifth

A FEATURE of Nash trucks is the automatic locking differential which practically prevents loss of traction by the spinning of the truck's driving wheels. It lets Nash trucks make surer and safer deliveries.

Although Nash trucks are less than two years old, they are already being used by such concerns as: The American Steel Foundries, The Standard Oil Company, The Palmolive Company, Morris & Company, and others.

Portland Motor Car Co. Distributors

TENTH AND BURNSIDE