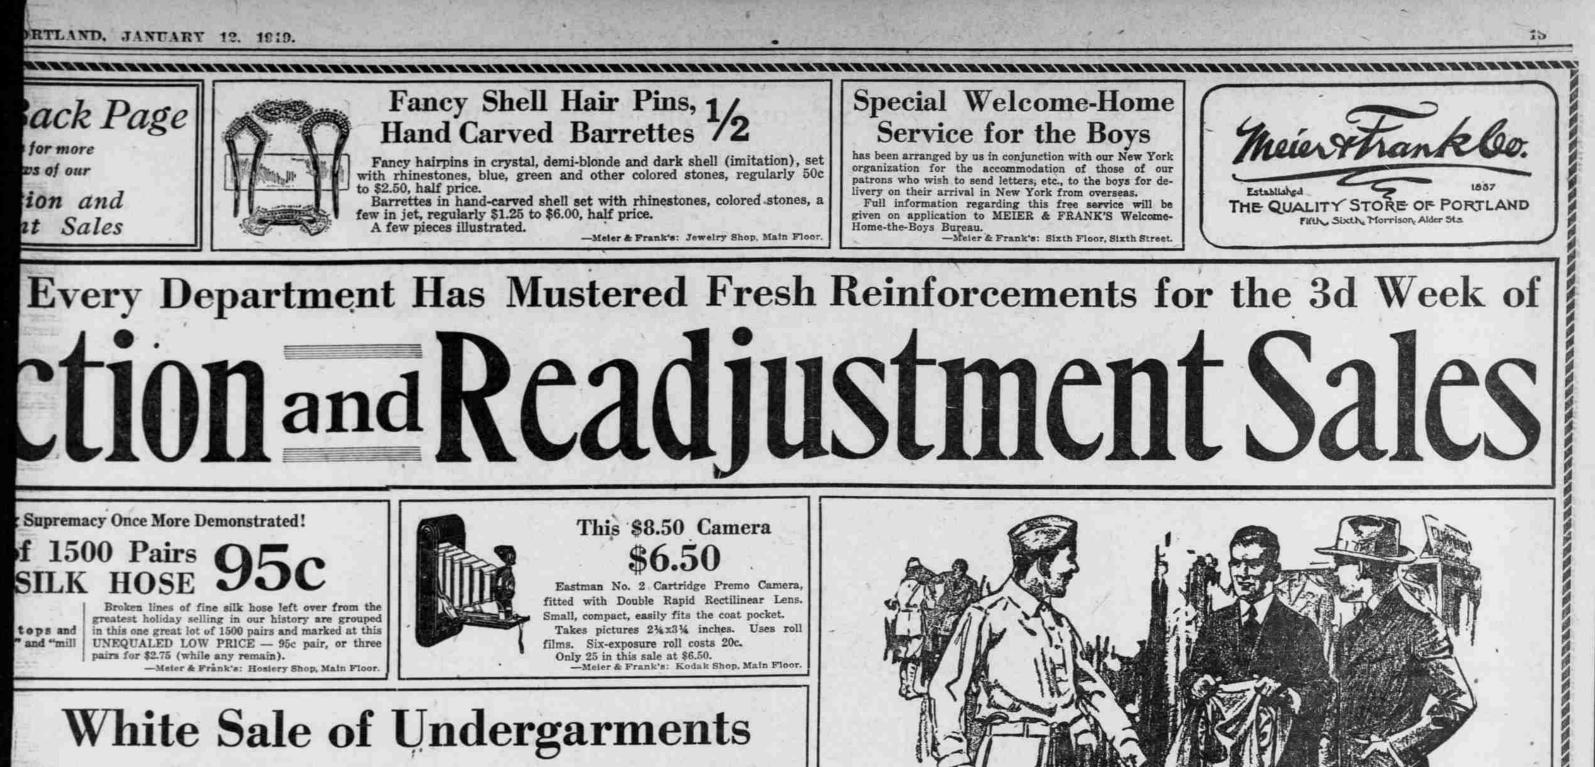

Fresh assortments await those who come to share in our White Sale values tomorrow. This sale brings at fine savings:

#### **Domestic Undermuslins**

Gowns at 98c, \$1.29, \$1.59, \$1.79, \$1.98 upwards. Petticoats at \$1.29, \$1.59, \$2.29,

\$2.79 upwards. Chemise at \$1.22, \$1.69, \$1.87 up-

wards. Envelope Chemise at 93c, \$1.49, \$1.98

upwards. Corset Covers at 47c, 59c, 89c upwards.

Drawers at \$1.29, \$1.47, \$1.87 upwards.

#### Hand-Embroidered Undermuslins

Gowns at \$2.95, \$3.95, \$4.95 upwards. Straight Chemise at \$1.98, \$2.47,

\$2.98 unwards. Envelope Chemise at \$2.93, \$3.57, \$3.95 upwards.

Drawers at \$1.95, \$2.95, \$3.57 upwards.

NEW!-Real Madeira Hand-**Embroidered Undergarments** 

Gowns at \$8.95, \$11.45 upwards. Straight Chemise at \$4.75, \$4.95 upvards.

Envelope Chemise at \$4.95, \$5.45 upwards.

Crepe de Chine and Satin Gowns at \$3.95 upwards. Envelope Chemise at \$1.98, \$2.39,

#### **Corsets Reduced**

Standard makes of women's corsets, such as Madame Irene, Madame Lyra, American Lady, Warner's and Frolaset corsets, are reduced for the White Sale. Back-lace and front-lace models.