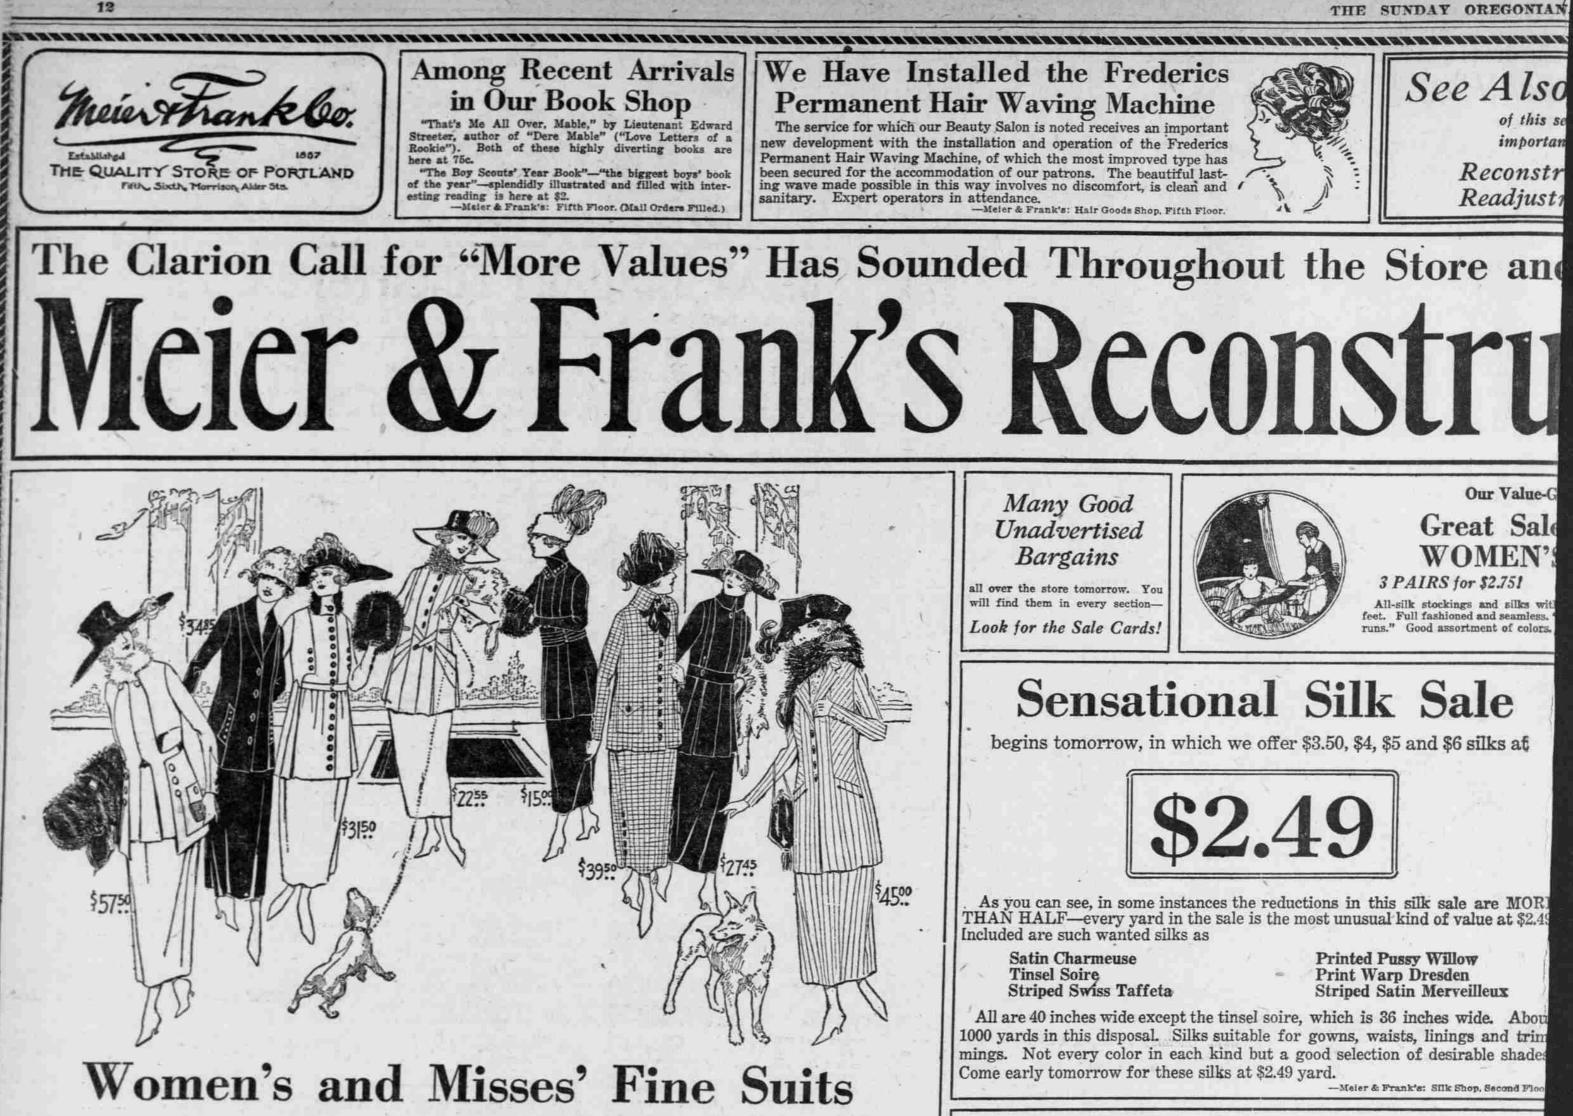

THE SUNDAY OREGONIAN

8 Great Groups Reduced for Our Reconstruction and Readjustment Sales

Again MEIER & FRANK apparel values triumphantly lead the way. We have taken several hundred suits from regular stock and reduced them to such prices as are unprecedented for garments of such character and style.

Serge, gabardine, tricotine, poplin, silvertone, velours and tweeds are the fashionable materials.

\$25.00-\$29.50 Suits \$15.00 Regular \$35 Suits \$22.55 \$37.45-\$39.50 Suits \$27.45 \$39.50-\$45.00 Suits \$31.50

All the season's best styles will be found in this splendid assortment-fur trimmed and plain-many late models suitable for Spring wear.

All the wanted colors. All sizes in every group, including LARGE SIZES (in the \$57.50 group sizes range up to 49 bust).

One model in each price group is sketched.

| \$47.50-\$48.50 | Suits | \$34.85 |
|-----------------|-------|---------|
| \$52.50-\$57.50 | Suits | \$39.50 |
| \$65.00-\$67.50 | Suits | \$45.00 |
| \$75.00-\$98.50 | Suits | \$57.50 |