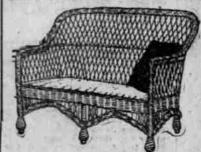

## Women's Footwear

In Latest Fall Styles

At \$12 —Beautiful new Laced Boots of gray or mahogany calf. 8½ inches high. Mannish militaire last with narrow toes, medium heels. A very durable and dressy street boot. All sizes. Widths AAA to D. Excellent values at \$12 At \$13 —Women's Laced Boots of Field-Mouse kid. Neat pointed toe, imitation stitched tip, hand-turned soles; full Louis heels; 9-inch top. Glove-fitting. Very dainty boot. The pair \$13 -MANY OTHER SMART STYLES FOR FALL