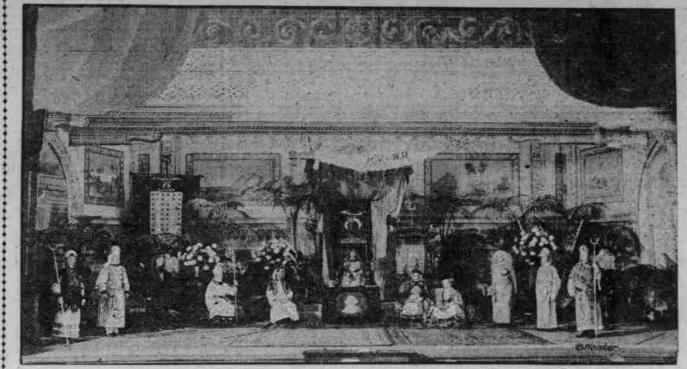

172 CANDIDATES WERE INITIATED INTO THE MYSTERIES OF THE SHRINE.

Photo Copyright by Weister. GENERAL VIEW OF THE STAGE IN READINESS FOR SHRINE CEREMONIAL.

News of the promotion of their son, Major C. C. Chambers, of the 73d Infantry, was received yesterday by Mr. and Mrs. M. R. Chambers, of 301 West Park street. Until recently Major Chambers held a commission as Captain with the 145th Infantry.