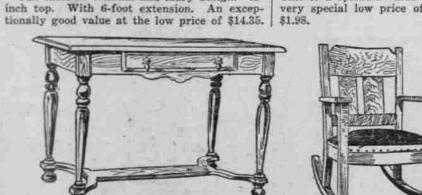

## Furniture at Lowest Prices

Leather or tapestry seat. At \$5.15.

Dresser, in American walnut or brown mahogany. Mirror 28x30 inches. Top 21x40 inches. At \$31.50.

Wax finish rocker, large with good imitation leather. 26x42 inches. As illustrated. Only \$12.50. At \$9.25.