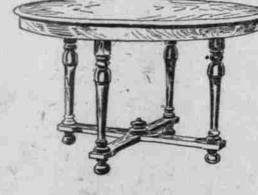

## Furniture at Lowest Prices

Leather or tapestry seat. At \$5.15.

Dresser, in American walnut or brown mahogany. Mirror 28x30 inches. Top 21x40 inches. At \$31.50.

Wax finish rocker, large with good imitation leather. 26x42 inches. As illustrated. Only \$12.50. At \$9.25.

Wax oak chair, as illustrated.

very special low price of, each

Buy on Liberal Credit Plan-MAKE YOUR OWN TERMS IN REASON -Furniture Shop, Eighth Floor.