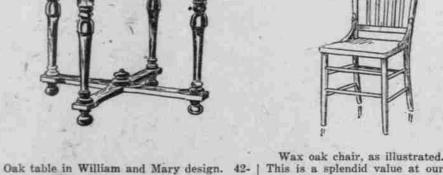

## Furniture at Lowest Prices

Leather or tapestry seat. At \$5.15.

Dresser, in American walnut or brown mahogany. Mirror 28x30 inches. Top 21x40 inches. At \$31.50.

Wax finish rocker, large with good imitation leather. 26x42 inches. As illustrated. Only \$12.50. At \$9.25.

Wax oak chair, as illustrated.

very special low price of, each

Buy on Liberal Credit Plan-MAKE YOUR OWN TERMS IN REASON -Furniture Shop, Eighth Floor.