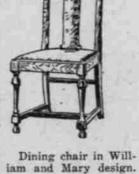

## Furniture at Lowest Prices

Leather or tapestry seat. At \$5.15.

Dresser, in American walnut or brown mahogany. Mirror 28x30 inches. Top 21x40 inches. At \$31.50.

Wax finish rocker, large with good imitation leather. 26x42 inches. As illustrated. Only \$12.50. At \$9.25.

Wax oak chair, as illustrated.

very special low price of, each

Buy on Liberal Credit Plan-MAKE YOUR OWN TERMS IN REASON -Furniture Shop, Eighth Floor.