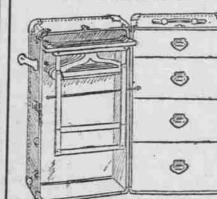

### Sale \$36.00 Wardrobe **Trunks at \$26.75**

Limited Number-Come Early

Tomorrow, while any of a limited number remain, we will sell these finely serviceable threequarter size wardrobe trunks at \$26.75 instead of the regular price of \$36.00.

Fiber covered wardrobe trunks with ALL ROUND CORNERS. Closed top. Cloth lined. With patent locking device that does away with all outside catchestrunk can be opened and locked without stooping over. Standard make trunks. Good \$36 values -Luggage Shop, Sixth Floor,