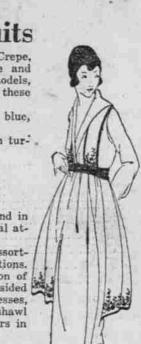

#### Lovely New Dresses

All that fashion favors for Spring wear will be found in our assortments of new dresses. We call to your especial at-

New navy taffeta and serge dresses and a goodly assortment of new wool jerseys in tan, Copen and combinations. Many embroidery trimmed models. A plentiful selection of serge dresses in the new coat models, tunic and one-sided drape effects. A wide range of styles in taffeta dresses, wool embroidery trimmed, plain tailored dresses with shawl

collars and tuxedo revers of white satin, overskirt effect, bead trimmings, etc. Others in navy, black, taupe, brown and steel gray. Moderately priced \$17.50 to \$95.

Full-length utility coats of tweeds and homespuns. Lighter weight dressy coats of poplin, gabardine and Poiret twill. New semi-fancy coats of satin, taffeta, heavy-weight Short coats of silk tricotine and jersey, satin Baronette, wool jersey, velveteen and a fine assortment of the new sleeveless coats for warmer days. All the new shades and styles. Priced to please-\$15 to \$165.