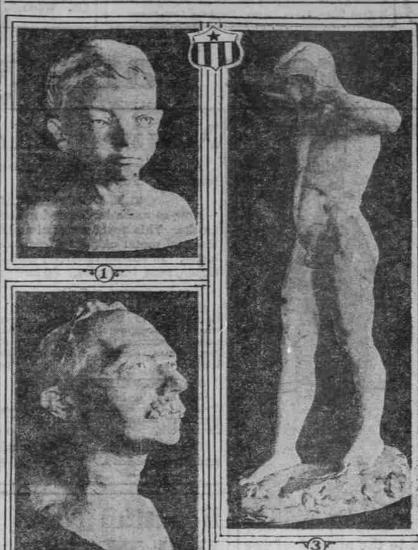

#### EXTENSION ART COURSES ARE TO OPEN HERE NEXT MONTH

Roswell Dosch, Instructor at University, Will Be in Charge of Portland Classes Friday Nights and Saturday Afternoons.

Rust of a Child, Posed for by the Artist's Nephew. 2-Bust of Dr. George Rebee, Dean of School of Philosophy and of the Summer School of the University of Oregon, B-"The Awakening," Striking Example of Symbolic Art.