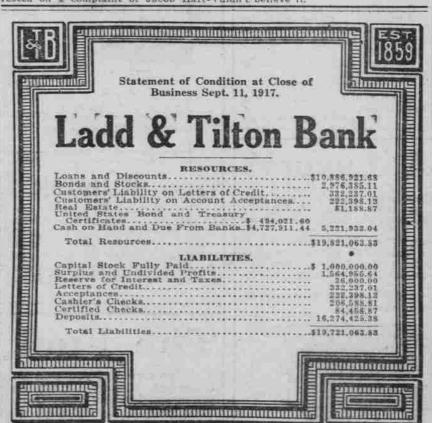

#### Statement of Condition of the LIVE STOCK STATE BANK

| the me block of Manuella Repetition A1, 1911. |  |
|-----------------------------------------------|--|
| RESOURCES ans and Discounts                   |  |
| Total\$690,121.85                             |  |
| LIABILITIES  pital stock paid in,             |  |
|                                               |  |

Total.....\$690,121.85

STATEMENT OF THE CONDITION At Close of Business Sept. 11th, 1917

| RESOURCES                                            |               |
|------------------------------------------------------|---------------|
| Loans and Discounts                                  | 6,390,863.39  |
| United States Bonds                                  | 268,790.69    |
| Federal Reserve Bank Stock                           | 18,000.00     |
| Other Bonds and Securities                           | 1,845,141.22  |
| Furniture and Fixtures                               | 82,850.00     |
| Customers' Liability Under Letters of Credit and Ac- |               |
| ceptances                                            | 824,797.73    |
| Cash on Hand and Due From Other Banks                | 2,887,878.92  |
| Total                                                | 12,318,231.95 |
| LIABILITIES                                          |               |
| Capital Stock Paid In                                | \$ 500,000.00 |
| Surplus and Undivided Profits                        | 172,072.90    |
| Circulation                                          | 50,000.00     |
| Commercial Letters of Credit and Acceptances Based   |               |
| on Imports and Exports                               | 714,529,43    |
| Acceptances Executed for Customers                   | 110,178,30    |
| Deposits                                             | 10,771,451.32 |
| Total                                                | 12,318,231.95 |
|                                                      |               |