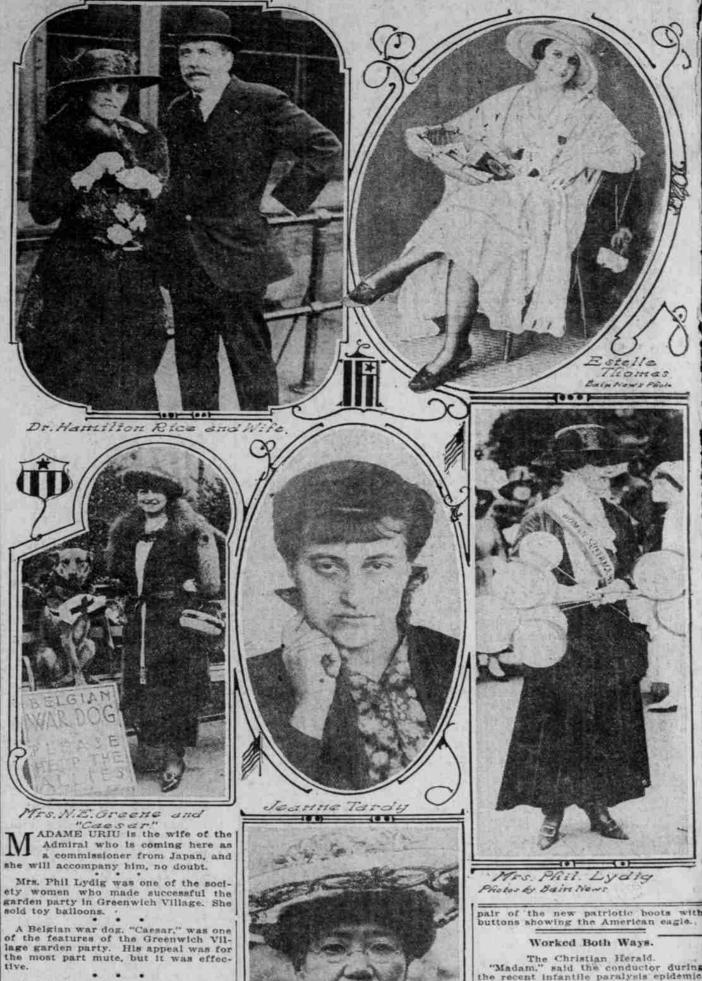

# WOMEN'S PART IN WORLD NEWS OF DAY CATCHES ATTENTION OF PICTURE MAKERS

Dr. Hamilton Rice and Wealthy Wife Return From Exploring Trip in South America-Jeanne Tardy Is First Woman in France to Be Named Attache in Cabinet Member's Office.

admonishing every good housewife Estelle Thomas was the coy cigarette seller of the Actors' Fund fair. "Smoke up," is Estelle's motio. Certainly, even to look to the matter of saving in her kitchen, some women are racking their brains over the question of what to a non-smoker could not resist Estelle's

Mrs. Urill. @1903 Bain

Egg Gives a Finish. To make kid gloves look like new after they have been cleaned, rub over with white of an egg.

ou have a health certificate for your

"The law does not require a child of 15 to have a certificate," said the mother as she tossed her head and ch-tered the car.

Silk Is Best for Stitching Stretchable Material.

Charming Colors of Georgette Crepe Less Crude In Coloring Than Many New Patriotic Wear-

much easier it is to press seams that

Handbag of the Moment.

Dr. Hamilton Rice and his wealthy wife have just returned from an explor-The first woman in France to become