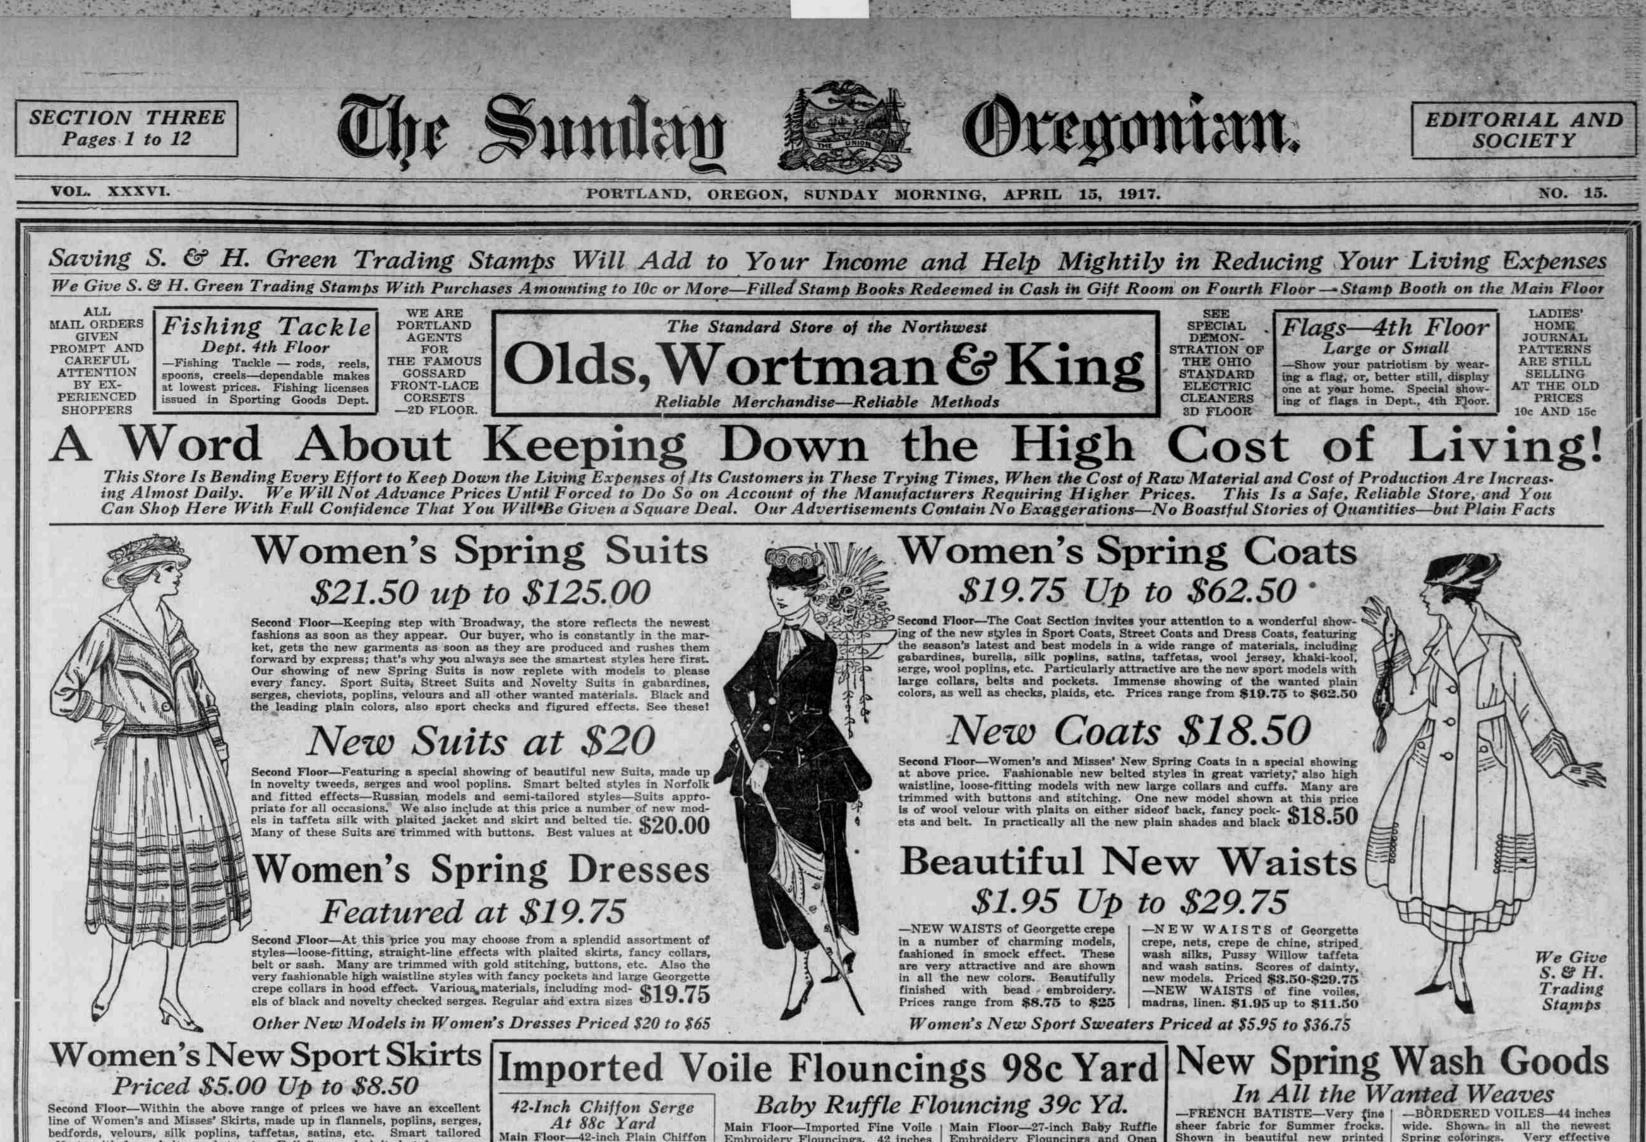

effects with fancy belts, pockets, etc. Full flare and plaited styles, many with shirred waistline or hip yoke. The fashionable woman will need at least one separate skirt for the coming season, and here is a good oppor-

Shown in beautiful new printed effects in sport designs; \$1.50 32 in. wide. Priced, yd. \$1.50 -SILK-MIXED Crepe de Chine -PRINTED DIMITY in a great

tunity to select from the season's newest models at a moderate price. Black and all the wanted plain colors, also checks, plaids, stripes and figured effects. All sizes, including extra large. Priced \$5.00 to \$8.50

## New Silk Petticoats at \$5.50

Taffetas, Messaline and Silk Jersev

Second Floor-Great many different styles at the above price, and there is hardly a color you could name but what is shown in this assortment. There are changeables and plain shades in the beautiful new bright colors; there are novelty stripes and floral effects in all the new color combinations. Full styles with deep flounces, having \$5.50 trimming of ruffles and shirring. Splendid values at